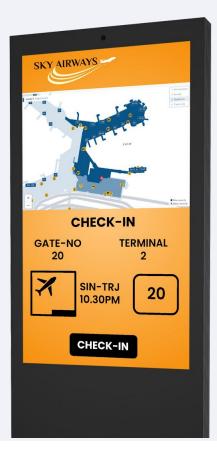

en Free Standing Digital Signage offers ample surface area designed for easy customization with vinyl wraps or decals. The expansive, smooth exterior allows for effortless application of custom graphics, logos, or promotional messages, enabling you to tailor the signage to align with your brand's visual identity or specific marketing campaigns. The space is optimized to ensure that the vinyl or decal adheres securely and maintains a professional appearance, without interfering with the functionality or visibility of the screen. This feature provides a versatile solution for businesses looking to enhance their signage with personalized designs, making it a perfect choice for creating a cohesive and eye-catching presentation that captures and reinforces your brand's image in any setting.





# % % Wi-Fi and Ethernet Connectivity

This Mega Dual Indoor Digital Signage offers flexible connectivity options with both Wi-Fi and Ethernet capabilities, ensuring seamless integration into any network environment. The Wi-Fi connectivity provides the convenience of wireless operation, allowing for easy installation without the need for extensive cabling, ideal for dynamic or high-traffic locations. Ethernet connectivity, on the other hand, ensures a stable and reliable connection, crucial for uninterrupted content delivery and real-time updates. These dual connectivity options make it effortless to manage content remotely, access cloud-based applications, and monitor system performance, providing a robust and adaptable solution that keeps your digital signage up-to-date and fully opera