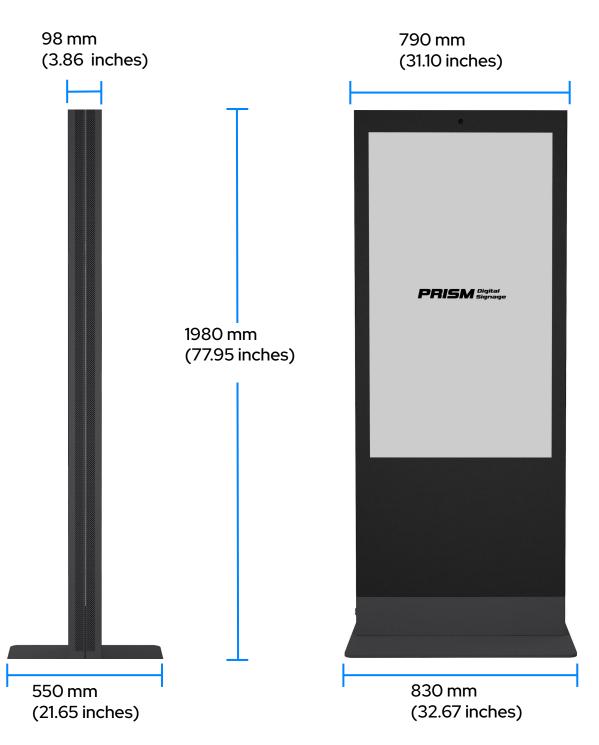

## 55" Mega Dual Indoor Digital Signage Dimensions

Shop online with confidence. To check out an online demo of our software, visit our YouTube page.

https://www.youtube.com/@PRISMDigitalSignage