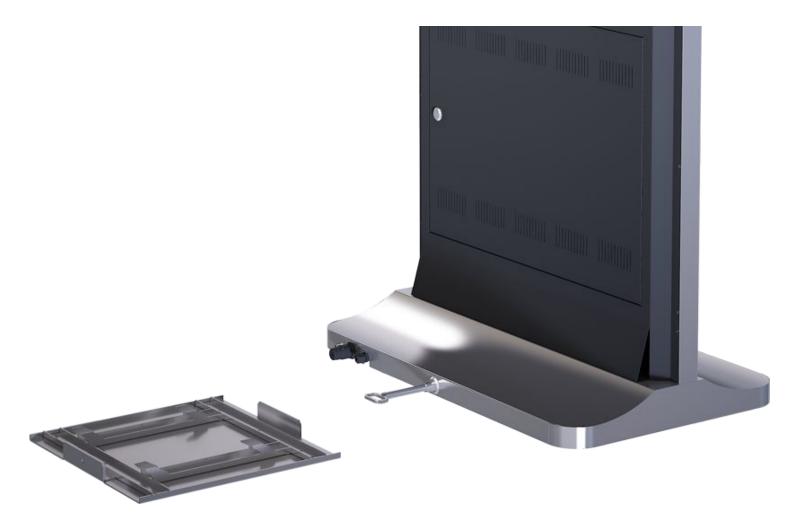

#### Mounting Base/Stand

The digital signage includes a sturdy mounting base or stand that ensures stable support and secure placement, allowing for easy installation and adjustment in various settings.

## Mounting Base/Stand

The Touch Screen Free Standing Digital Signage is equipped with a robust mounting base or stand designed to provide stable support and secure placement in a variety of environments. The base is engineered for durability, ensuring that the signage remains upright and steady even in high-traffic areas. Its design allows for easy installation and adjustment, accommodating different viewing angles and heights to optimize visibility and user interaction. The stand often features adjustable components or locking mechanisms that enable precise positioning and prevent unintended movement. Additionally, the sleek and modern design of the base or stand complements the aesthetics of the digital signage, blending seamlessly with both contemporary and traditional interiors. This feature ensures that the signage is both functional and stylish, providing a reliable foundation that enhances the overall presentation and effectiveness of your digital content.