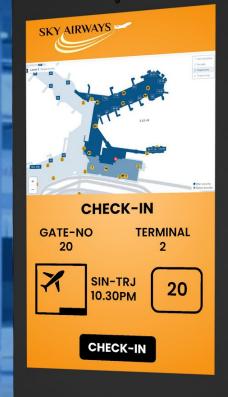

## **Dual-Sided Touch Screen**

The Mega Dual Indoor Digital Signage features a high-resolution touchscreen display that combines stunning visuals with exceptional touch sensitivity for an unparalleled user experience. The display offers vibrant colors, sharp details, and wide viewing angles, making it ideal for displaying dynamic content such as advertisements, interactive menus, or informational graphics. The responsive touchscreen functionality supports multi-touch gestures, enabling smooth and intuitive interactions for users, whether they are navigating through content, filling out forms, or exploring interactive applications. This high-definition display not only captivates audiences with its visual clarity but also enhances engagement and interactivity, making it a powerful tool for any digital signage solution.