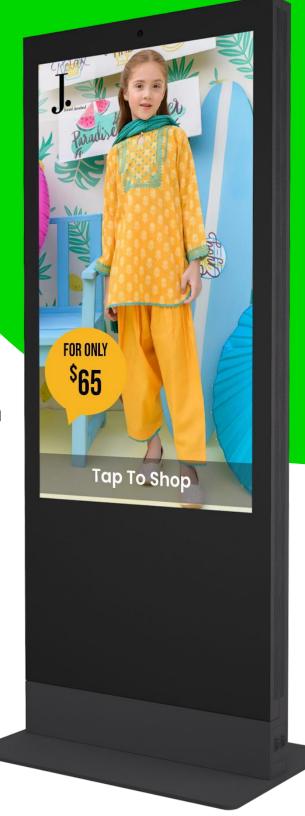

## **Dual-Sided Touch Screen**

The Mega Dual Indoor Digital Signage features a high-resolution touchscreen display that combines stunning visuals with exceptional touch sensitivity for an unparalleled user experience. The display offers vibrant colors, sharp details, and wide viewing angles, making it ideal for displaying dynamic content such as advertisements, interactive menus, or informational graphics. The responsive touchscreen functionality supports multi-touch gestures, enabling smooth and intuitive interactions for users, whether they are navigating through content, filling out forms, or exploring interactive applications. This high-definition display not only captivates audiences with its visual clarity but also enhances engagement and interactivity, making it a powerful tool for any digital signage solution.