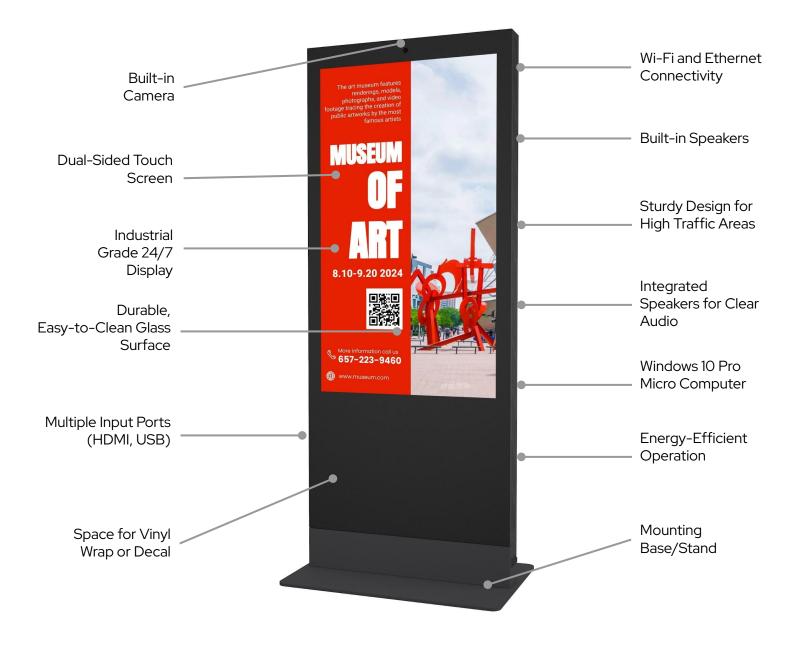

#### **Built-in Camera**

Equipped with a high-resolution camera, this digital signage allows for interactive applications such as facial recognition, audience analytics, and enhanced security, providing a dynamic and engaging user experience.

#### Wi-Fi and Ethernet Connectivity

Enjoy versatile connectivity options with built-in Wi-Fi and Ethernet, allowing for seamless integration, remote content management, and reliable performance in any network environment.

#### Industrial Grade 24/7 Display

Engineered for continuous operation, this industrial-grade display is designed for 24/7 performance, ensuring durability, reliability, and exceptional image quality even in demanding environments, making it ideal for high-traffic and round-the-clock applications.

#### **Sturdy Design for High Traffic Areas**

Built with heavy-duty materials, this digital signage features a robust design that withstands frequent use and impacts, ensuring durability and stability in busy environments.

#### Durable, Easy-to-Clean Glass Surface

The digital signage features a tough, smooth glass surface that resists scratches and stains, making it simple to clean and maintain a pristine, professional appearance.

#### **Energy-Efficient Operation**

Designed for low power consumption, this digital signage provides effective performance while reducing energy costs and environmental impact, making it an eco-friendly choice for continuous operation.

#### Space for Vinyl Wrap or Decal

The digital signage includes ample surface area for customization with vinyl wraps or decals, allowing for personalized branding and aesthetic adjustments to match your business's visual identity.

## Multiple Input Ports (HDMI, USB)

Equipped with various input ports, including HDMI and USB, this digital signage allows for versatile connectivity and easy integration with external devices, ensuring flexible content management and display options.

#### Windows 10 Pro Micro Computer

The signage includes a built-in Windows 10 Pro micro computer, providing powerful and reliable performance for running applications, managing content, and ensuring smooth operation without the need for additional external hardware.

#### Mounting Base/Stand

The digital signage includes a sturdy mounting base or stand that ensures stable support and secure placement, allowing for easy installation and adjustment in various settings.