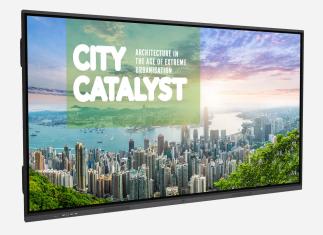

## **Backlit LED Display**

Enjoy vibrant and true-to-life colors with our backlit LED display. Featuring 16.7 million colors and a brightness of 350 nits

# Backlit LED Display for Vivid, Immersive Visuals

Experience stunning, vibrant visuals with our backlit LED display, designed to deliver true-to-life colors that captivate and engage your audience. With support for an impressive 16.7 million colors and a brightness level of 350 nits, the PrismSmart Whiteboard ensures that every image, video, and presentation is displayed with exceptional clarity and brilliance. Whether you're showcasing detailed graphics, high-resolution photos, or dynamic videos, this advanced LED technology brings your content to life with rich contrast and vivid detail. Ideal for any professional setting or interactive environment, the backlit LED display creates a visually engaging experience that holds your audience's attention and enhances the impact of your presentations.