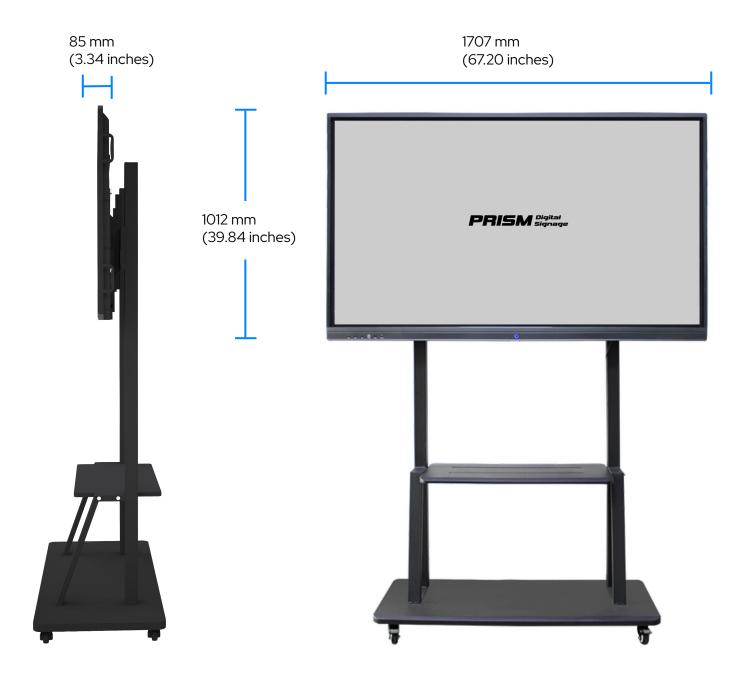

# **Dimensions for The PrismSmart Whiteboard**

Height Screen: 1012m (88.97 inches)
Thickness: 85 mm (3.34 inches)
Width Screen: 1707 mm (39.84 inches)