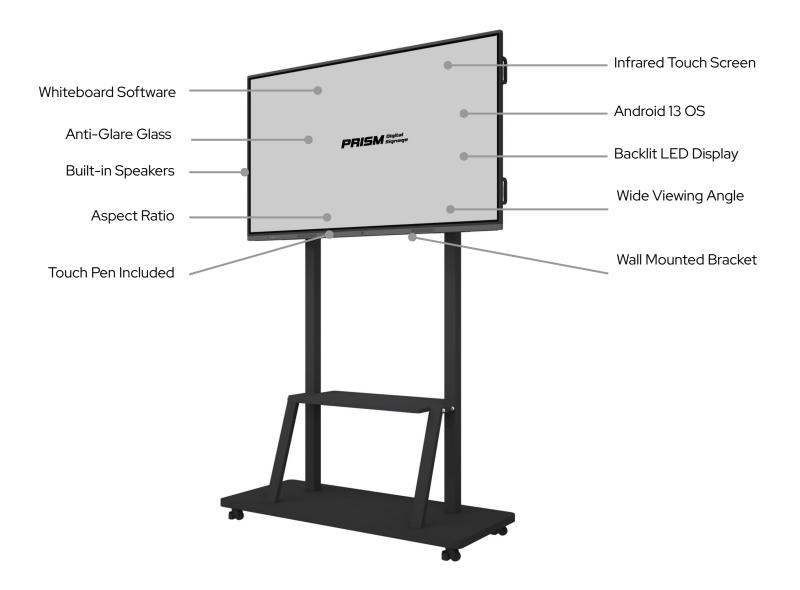

## Whiteboard Software

Our integrated whiteboard software includes features for easy annotation, note-taking, and sharing via email.

## Infrared Touch Screen

The infrared touch screen supports up to 20 touch points simultaneously, allowing multiple users to interact with the screen at the same time.

## **Anti-Glare Glass**

Our anti-glare glass ensures that your content is visible from any angle, even in brightly lit environments.

## **Backlit LED Display**

Enjoy vibrant and true-to-life colors with our backlit LED display. Featuring 16.7 million colors and a brightness of 350 nits

## Wide Viewing Angle

With a wide viewing angle of 165°/165°/150° (L/R/U/D), everyone in the room can see the screen clearly, no matter where they are seated.

## **Aspect Ratio**

Our 16:9 widescreen aspect ratio provides a cinematic viewing experience, ideal for multimedia presentations and video conferencing.

## **Touch Pen Included**

For added precision and ease of use, the PrismSmart Whiteboard comes with a touch pen.

### Android 13 OS

Powered by the latest Android 13 OS and a T982 CPU with 4GB RAM and 32GB ROM, the PrismSmart Whiteboard offers a smooth and powerful user experience

## **Built-in Speakers**

The built-in 8W × 2 speakers provide clear and powerful audio, making sure that your presentations are heard as well as seen.

## **Wall Mounted Bracket**

The included wall-mounted bracket makes installation simple and secure.