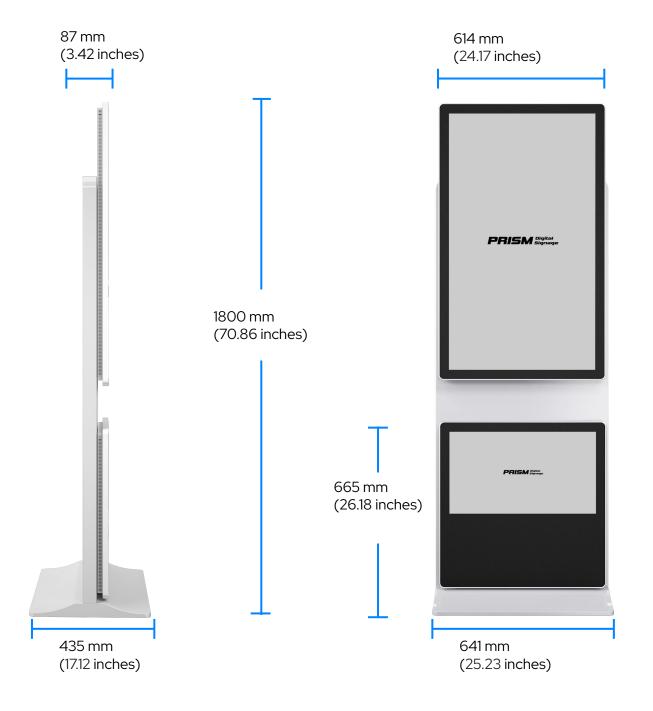

# 43" and 24" Dual Digital Signage with Screen Swivel

Height: 1800 m (70.86 inches)
Thickness: 87 mm (3.42 inches)
Width: 614 mm (24.17 inches)
Base Depth: 435 mm (17.12 inches)
Base Width: 641 mm (25.23 inches)