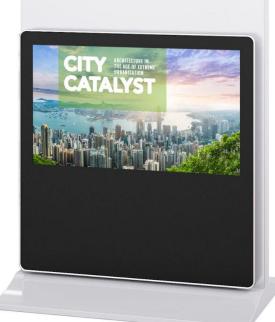

# 43" and 24" Dual Digital Signage with Screen Swivel

Experience versatile advertising with this 2-in-1 digital signage featuring 43" and 24" screens. The innovative swivel design allows the 43" screen to easily rotate between horizontal and vertical orientations, providing dynamic display options for any environment. Perfect for capturing attention with flexible content presentation.

#### Unique Advertising Display

Stand out from the competition with this distinctive dual-screen setup, offering a modern and dynamic platform for your advertising content.

### Unique Advertising Display

Elevate your advertising strategy with this distinctive dual-screen setup, designed to make your brand stand out in any crowded space. This innovative display offers a modern and dynamic platform for showcasing your content, providing twice the visual impact and the flexibility to present multiple messages simultaneously. Whether used in retail, corporate, or public environments, the dual-screen configuration captures attention from every angle, ensuring your advertisements are seen and remembered.