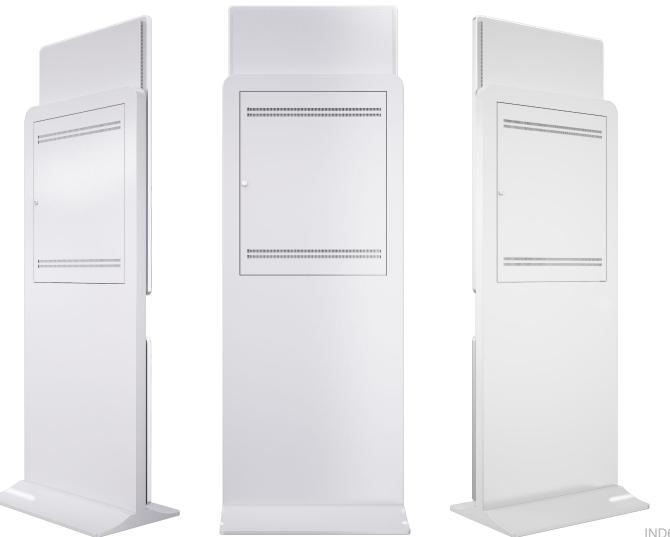

### Mounting Base/Stand

The digital signage includes a sturdy mounting base or stand that ensures stable support and secure placement, allowing for easy installation and adjustment in various settings.

### **Mounting Base/Stand**

The Touch Screen Free Standing Digital Signage is equipped with a robust mounting base or stand designed to provide stable support and secure placement in a variety of environments. The base is engineered for durability, ensuring that the signage remains upright and steady even in high-traffic areas. Its design allows for easy installation and adjustment, accommodating different viewing angles and heights to optimize visibility and user interaction. The stand often features adjustable components or locking mechanisms that enable precise positioning and prevent unintended movement. Additionally, the sleek and modern design of the base or stand complements the aesthetics of the digital signage, blending seamlessly with both contemporary and traditional interiors. This feature ensures that the signage is both functional and stylish, providing a reliable foundation that enhances the overall presentation and effectiveness of your digital content.