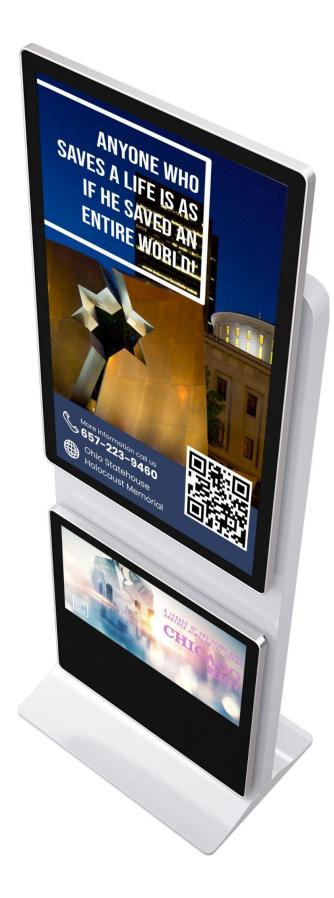

### Unique Advertising Display

Elevate your advertising strategy with this distinctive dual-screen setup, designed to make your brand stand out in any crowded space. This innovative display offers a modern and dynamic platform for showcasing your content, providing twice the visual impact and the flexibility to present multiple messages simultaneously. Whether used in retail, corporate, or public environments, the dual-screen configuration captures attention from every angle, ensuring your advertisements are seen and remembered.