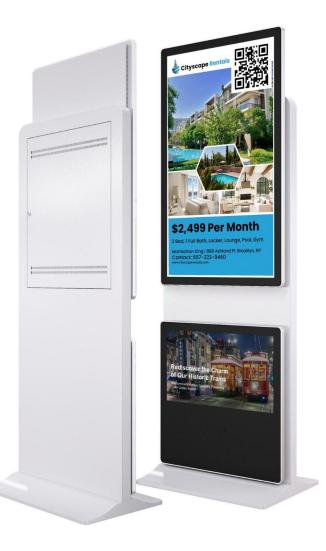

# 43" and 24" Dual Digital Signage with Screen Swivel

Experience versatile advertising with this 2-in-1 digital signage featuring 43" and 24" screens. The innovative swivel design allows the 43" screen to easily rotate between horizontal and vertical orientations, providing dynamic display options for any environment. Perfect for capturing attention with flexible content presentation.

### **Additional 24" Screen**

Amplify your messaging and maximize your impact with the additional 24" companion screen, designed to seamlessly integrate with the primary 43" display. This versatile screen is perfect for showcasing supplementary content, complementary advertisements, or targeted messaging, enhancing the overall user experience and providing even more opportunities to engage your audience.

### Unique Advertising Display

Elevate your advertising strategy with this distinctive dual-screen setup, designed to make your brand stand out in any crowded space. This innovative display offers a modern and dynamic platform for showcasing your content, providing twice the visual impact and the flexibility to present multiple messages simultaneously. Whether used in retail, corporate, or public environments, the dual-screen configuration captures attention from every angle, ensuring your advertisements are seen and remembered.