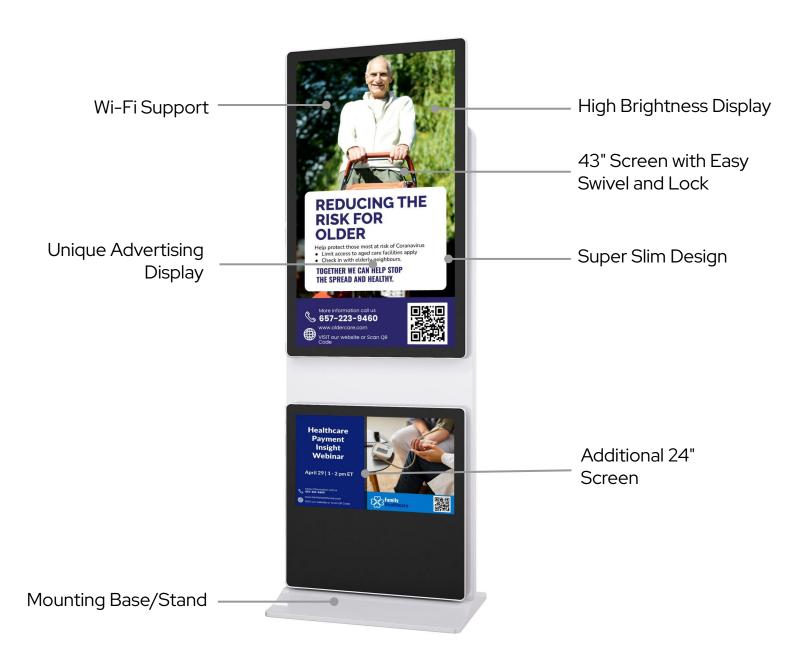

# 43" and 24" Dual Digital Signage with Screen Swivel

Experience versatile advertising with this 2-in-1 digital signage featuring 43" and 24" screens. The innovative swivel design allows the 43" screen to easily rotate between horizontal and vertical orientations, providing dynamic display options for any environment. Perfect for capturing attention with flexible content presentation.

### 43" Screen with Easy Swivel and Lock

Equipped with a high-resolution camera, this digital signage allows for interactive applications such as facial recognition, audience analytics, and enhanced security, providing a dynamic and engaging user experience.

#### Additional 24" Screen

Amplify your messaging with an extra 24" screen, perfect for displaying supplementary content or complementary advertisements.

### **High Brightness Display**

Designed to capture attention, the high brightness display ensures vivid and clear visuals even in well-lit environments, making your content stand out.

### Super Slim Design

The sleek, slim profile of the signage ensures it fits seamlessly into any space, maximizing aesthetic appeal without compromising on performance.

#### Unique Advertising Display

Stand out from the competition with this distinctive dual-screen setup, offering a modern and dynamic platform for your advertising content.

### Wi-Fi Support

Enjoy seamless connectivity with built-in Wi-Fi, allowing for easy content updates and remote management, ensuring your displays are always up-to-date.

### Mounting Base/Stand

The digital signage includes a sturdy mounting base or stand that ensures stable support and secure placement, allowing for easy installation and adjustment in various settings.