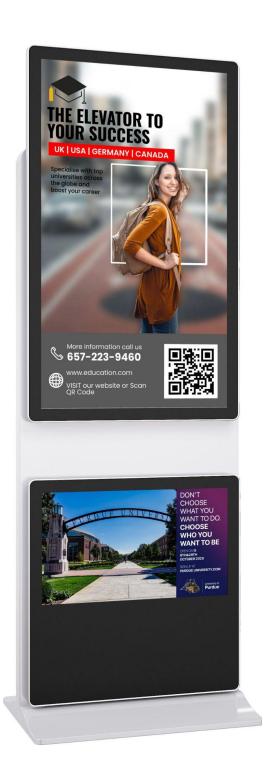

# 43" and 24" Dual Digital Signage with Screen Swivel

Experience versatile advertising with this 2-in-1 digital signage featuring 43" and 24" screens. The innovative swivel design allows the 43" screen to easily rotate between horizontal and vertical orientations, providing dynamic display options for any environment. Perfect for capturing attention with flexible content presentation.

### **Additional 24" Screen**

Amplify your messaging and maximize your impact with the additional 24" companion screen, designed to seamlessly integrate with the primary 43" display. This versatile screen is perfect for showcasing supplementary content, complementary advertisements, or targeted messaging, enhancing the overall user experience and providing even more opportunities to engage your audience.

The 24" screen offers vibrant, high-resolution visuals that mirror the quality of the primary display, ensuring consistent and eye-catching presentation across both screens. Ideal for displaying promotional offers, product details, or interactive elements such as social media feeds and real-time updates, this additional screen adds a new dimension to your digital signage setup.

Whether you're looking to highlight special promotions, provide detailed product information, or offer interactive content alongside your main display, the 24" companion screen delivers the flexibility and functionality you need. Its compact size and sleek design allow it to fit into various layouts, making it a perfect addition to retail environments, corporate settings, and public spaces.