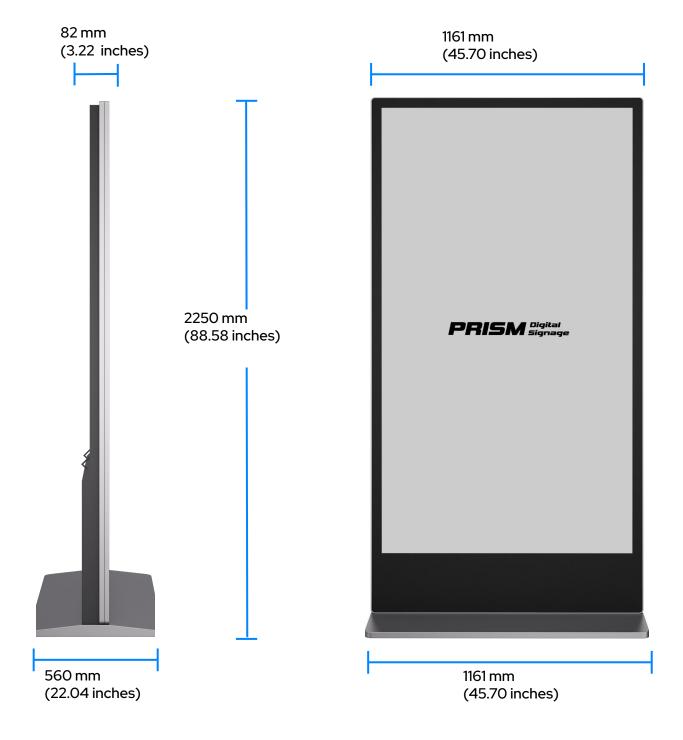

## MaxView 86 Indoor Billboard Display

Height: 2250 mm (88.58 inches)
Thickness: 82 mm (3.22 inches)
Width: 1161 mm (45.70 inches)
Base Depth: 560 mm (22.04 inches)