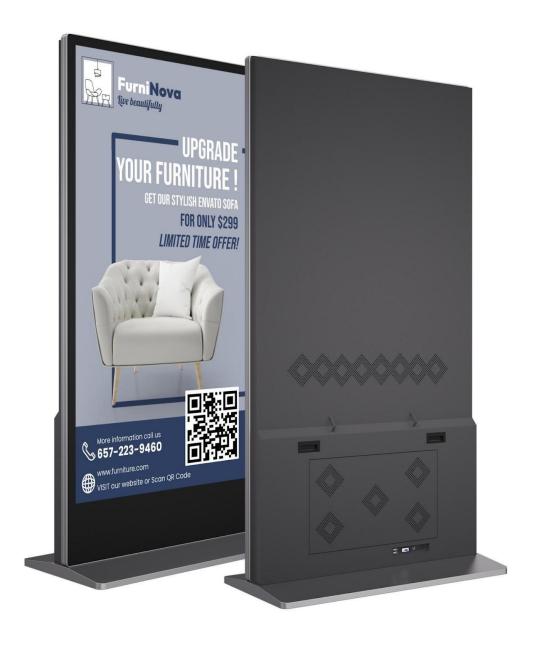

### Free Standing Cabinet:

Stable and elegant design for easy placement in any indoor environment.

## **Freestanding Cabinet**

The freestanding cabinet is designed to combine elegance with stability, offering a sleek, modern look that enhances any indoor setting. Its sturdy construction ensures a stable foundation, allowing for easy placement without the need for additional support or mounting. Whether in retail stores, corporate offices, or public spaces, this well-crafted cabinet provides a versatile and sophisticated solution for showcasing digital content. Its freestanding nature allows for flexible positioning, making it an ideal choice for businesses seeking both