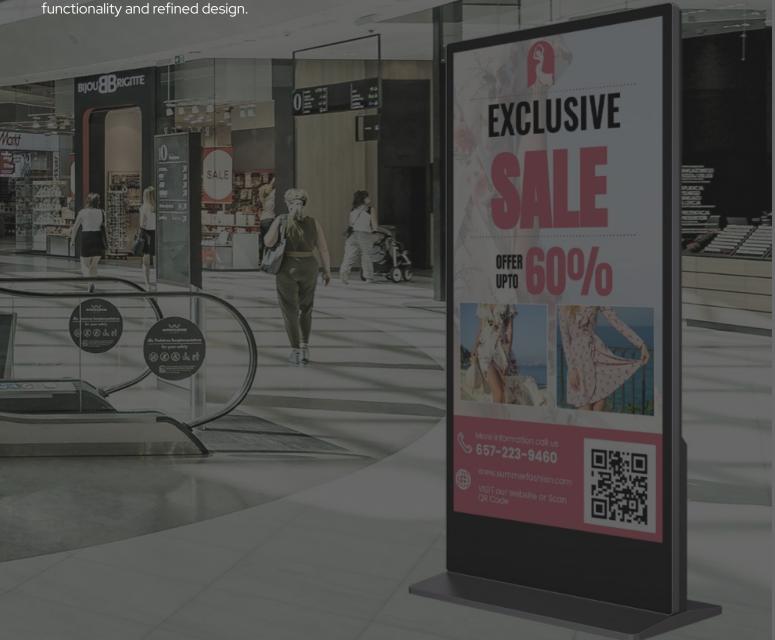

### **Ultra Low Placement Design**

Positioned to resemble a giant indoor billboard, maximizing visual impact.

## **Ultra-Low Placement Design**

The ultra-low placement design is strategically crafted to mimic the presence of a giant indoor billboard, ensuring your content captures attention like never before. This unique positioning maximizes visual impact, making your digital signage stand out prominently in any space. Ideal for high-traffic areas, the low profile enhances visibility, drawing in viewers with a larger-than-life display that commands attention. Perfect for retail environments, lobbies, or promotional events, this design amplifies your message, creating an immersive and eye-catching experience.