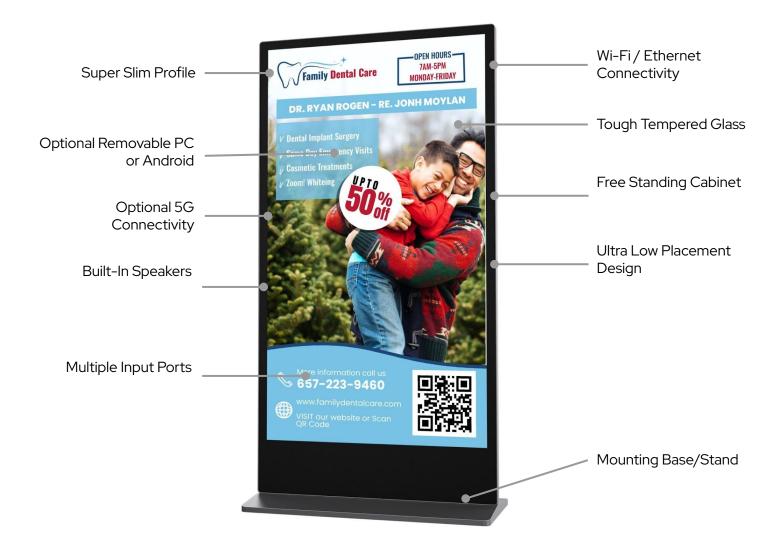

## HARDWARE TOP FEATURES

### **Super Slim Profile**

Sleek design for a modern and sophisticated look.

### Optional Removable PC or Android

Seamlessly integrates with Prism's content management system, allowing easy updates and scheduling of digital content.

### **Tough Tempered Glass**

Durable and scratch-resistant glass for protection and long-lasting clarity.

### Free Standing Cabinet:

Stable and elegant design for easy placement in any indoor environment.

### **Ultra Low Placement Design**

Positioned to resemble a giant indoor billboard, maximizing visual impact.

### Wi-Fi / Ethernet Connectivity

Flexible options for seamless content streaming and updates.

### **Optional 5G Connectivity**

Upgrade to 5G for faster, reliable wireless connectivity.

### **Built-In Speakers**

High-quality sound to accompany visual content and enhance audience engagement.

### **Multiple Input Ports**

HDMI, USB, and more for easy content access and device integration.

#### Mounting Base/Stand

Designed for stable installation, the unit comes with a robust mounting base or stand, ensuring secure placement in any location.