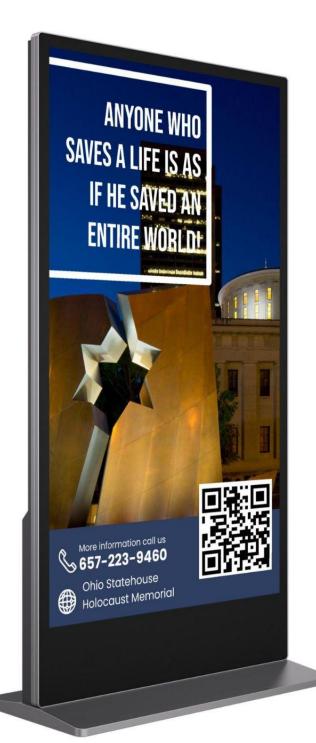

### **Ultra Low Placement Design**

Positioned to resemble a giant indoor billboard, maximizing visual impact.

## **Ultra-Low Placement Design**

The ultra-low placement design is strategically crafted to mimic the presence of a giant indoor billboard, ensuring your content captures attention like never before. This unique positioning maximizes visual impact, making your digital signage stand out prominently in any space. Ideal for high-traffic areas, the low profile enhances visibility, drawing in viewers with a larger-than-life display that commands attention. Perfect for retail environments, lobbies, or promotional events, this design amplifies your message, creating an immersive and eye-catching experience.