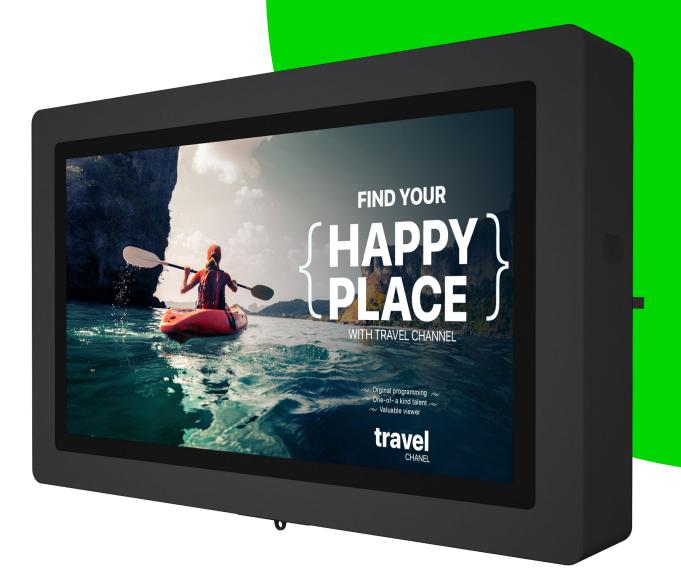

# ClearView 55 inches Outdoor Touch Pro

Engage Your Audience with a Versatile, All-Weather Outdoor Touchscreen

# 55" Interactive Touch Display

The ClearView 55" Outdoor Touch Pro features a stunning 55-inch interactive touch display designed to captivate and engage your audience. With its sharp, high-resolution visuals, this display provides vibrant colors and clear images that draw attention and enhance user interaction. The ultra-responsive capacitive touch technology allows for smooth, intuitive navigation, ensuring that users can easily engage with your content. Whether it's navigating a menu, exploring interactive information, or participating in promotional activities, the touch screen responds instantly to every touch, delivering a seamless user experience.