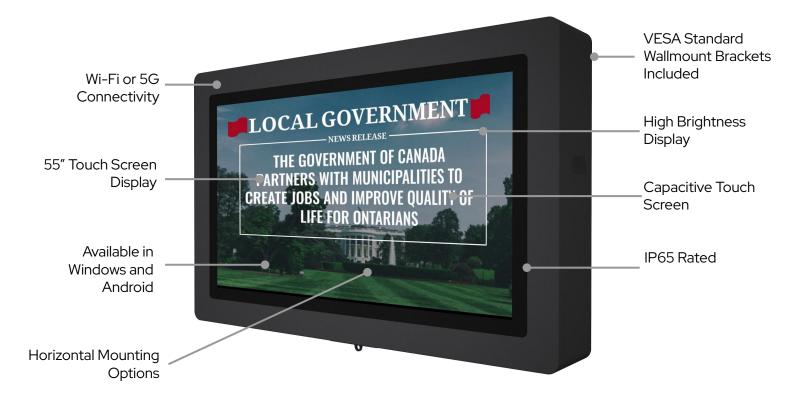

#### Wi-Fi or 5G Connectivity

Enjoy versatile connectivity options with built-in Wi-Fi and Ethernet, allowing for seamless integration, remote content management, and reliable performance in any network environment.

#### 55" Touch Screen Display

Experience sharp visuals and ultra-responsive capacitive touch technology for seamless interaction.

#### IP65 Weatherproof Rating

Engineered for outdoor use, offering superior protection against rain, dust, and harsh weather conditions.

| ·o·   |
|-------|
| • • • |

#### High-Brightness Screen

Optimized for outdoor visibility, ensuring clear display even in bright sunlight.

#### VESA Standard Mount Included

Includes VESA Standard Mount for easy and secure wall installation.

### IP65 Weatherproof Rating

The ClearView 55" Outdoor Touch Pro is expertly engineered for outdoor use, featuring an IP65 weatherproof rating that provides exceptional protection against rain, dust, and harsh weather conditions. This robust design ensures that the display remains fully operational, even in challenging environments, making it ideal for a variety of outdoor applications.

## High-Brightness Screen

The ClearView 55" Outdoor Touch Pro is equipped with a high-brightness screen specifically optimized for outdoor visibility. With its enhanced brightness levels, this display ensures that your content remains clear and vibrant, even in direct sunlight and bright outdoor conditions.