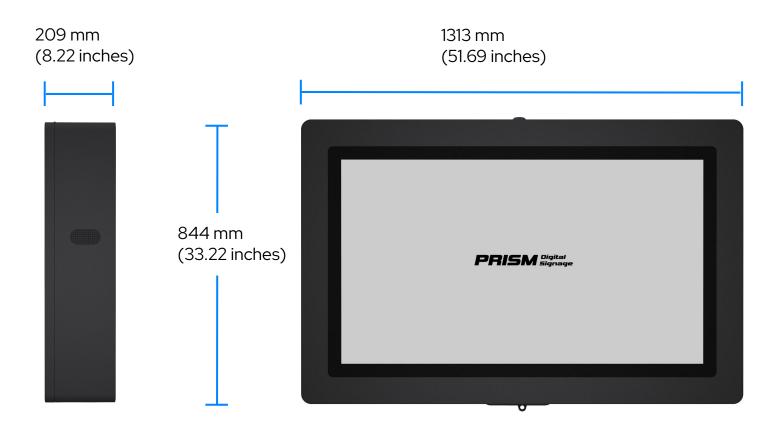

### **ClearView 55 inches Outdoor Touch Pro**

| 844 mm (33.22 inches)  |
|------------------------|
| 209 mm (8.22 inches)   |
| 1313 mm (51.69 inches) |
|                        |

Shop online with confidence. To check out an online demo of our software, visit our YouTube page.