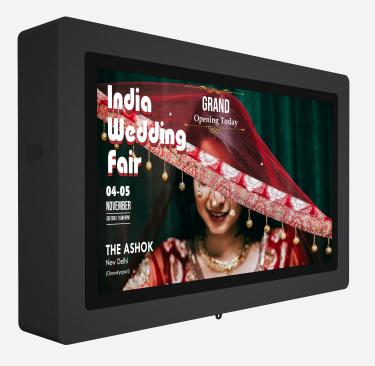

# ClearView 55 inches Outdoor Touch Pro

Engage Your Audience with a Versatile, All-Weather Outdoor Touchscreen

# 55" Interactive Touch Display

The ClearView 55" Outdoor Touch Pro features a stunning 55-inch interactive touch display designed to captivate and engage your audience. With its sharp, high-resolution visuals, this display provides vibrant colors and clear images that draw attention and enhance user interaction. The ultra-responsive capacitive touch technology allows for smooth, intuitive navigation, ensuring that users can easily engage with your content. Whether it's navigating a menu, exploring interactive information, or participating in promotional activities, the touch screen responds instantly to every touch, delivering a seamless user experience.