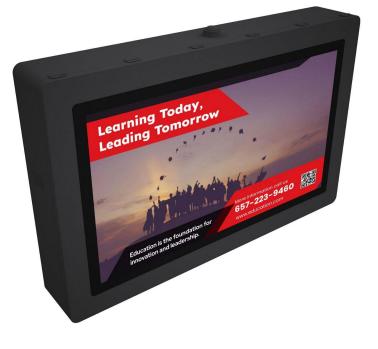

# Rugged, Vandal-Resistant Design

Durability is at the core of the ClearView Outdoor Pro. Its rugged design includes vandal-resistant construction, ensuring that your investment remains safe and secure in high-traffic or public areas. This protective design makes it perfect for environments where the display may be exposed to potential tampering or wear and tear.