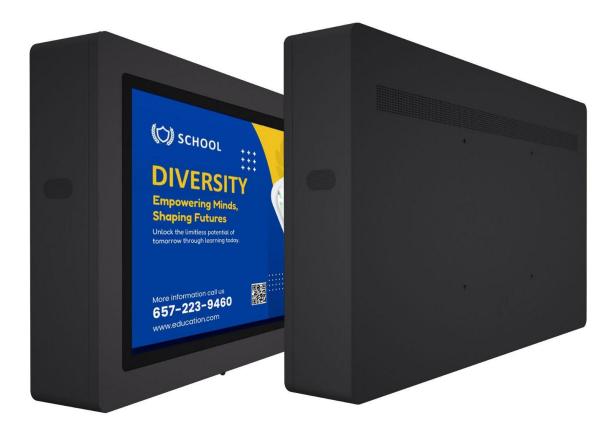

### **Flexible Mounting Options**

The ClearView 55" Outdoor Touch Pro offers flexible mounting options, supporting both horizontal and vertical orientations to meet a wide range of installation requirements. This adaptability makes it easy to tailor the display to fit various environments, whether you're showcasing content in a retail setting, providing information in public spaces, or enhancing interactive experiences in entertainment venues.

With the ability to mount the display in either orientation, you can optimize visibility and engagement based on your specific application and audience. This versatility allows for creative installation possibilities, ensuring that your digital signage effectively captures attention and delivers content where it's needed most.