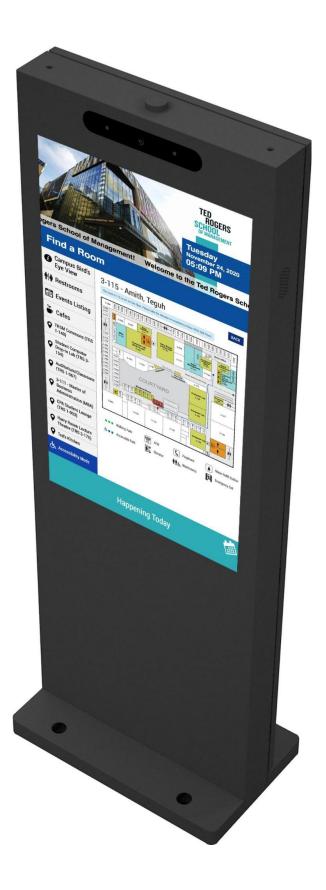

#### **Easy and Secure Mounting Base**

The digital signage includes a sturdy mounting base or stand that ensures stable support and secure placement, allowing for easy installation and adjustment in various settings.

## Easy and Secure Mounting Base

The 43" SkyView Outdoor Touch Screen Kiosk is designed with an easy and secure mounting base that provides exceptional stability and support. This robust mounting solution ensures that the kiosk remains securely in place, even in high-traffic outdoor environments. Its thoughtful design allows for straightforward installation and adjustment, making it adaptable to various settings, whether it's for temporary events, outdoor expos, or permanent placements in retail spaces. With this sturdy base, you can have peace of mind knowing that your kiosk will stay firmly anchored while delivering engaging content to your audience.