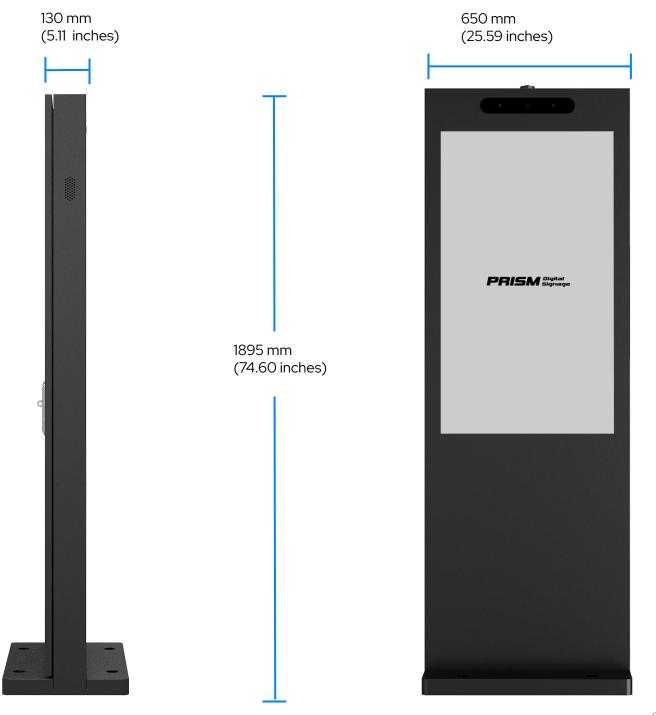

### Dimensions for 43" SkyView Outdoor Touch Screen Kiosk

Height: 1895 mm (74.60 inches) Thickness: 130 mm (5.11 inches) Width: 650 mm (25.59 inches)