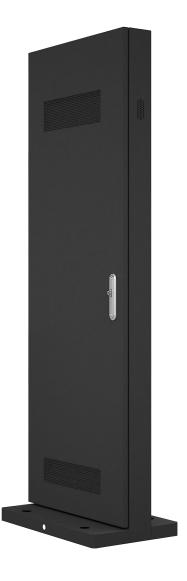

## Easy and Secure Mounting Base

The 43" SkyView Outdoor Touch Screen Kiosk is designed with an easy and secure mounting base that provides exceptional stability and support. This robust mounting solution ensures that the kiosk remains securely in place, even in high-traffic outdoor environments. Its thoughtful design allows for straightforward installation and adjustment, making it adaptable to various settings, whether it's for temporary events, outdoor expos, or permanent placements in retail spaces. With this sturdy base, you can have peace of mind knowing that your kiosk will stay firmly anchored while delivering engaging content to your audience.

### Dimensions for 43" SkyView Outdoor Touch Screen Kiosk

Height: 1895 mm (74.60 inches) Thickness: 130 mm (5.11 inches) Width: 650 mm (25.59 inches)