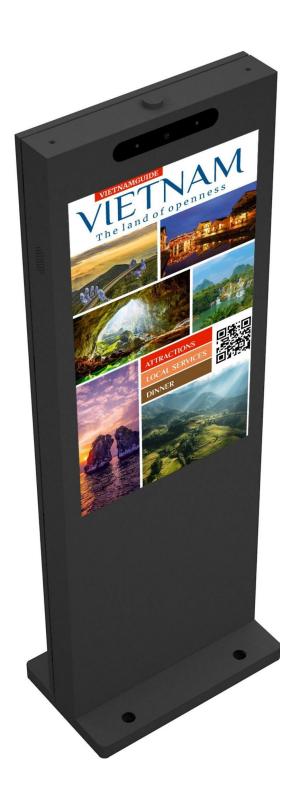

## 43" SkyView Outdoor Touch Screen Kiosk

Rugged, Portable, and Sunlight-Readable Outdoor Digital Kiosk for Any Climate

# Ultra-Bright 1500 Nits Display for Exceptional Visibility in Any Lighting

The 43" SkyView Outdoor Touch Screen Kiosk is designed with a high-brightness display rated at 1500 nits, delivering sharp, vivid visuals even in the brightest daylight. This ultra-bright screen ensures that content remains crisp, clear, and easily readable, whether under direct sunlight or in shaded outdoor areas. Perfect for outdoor advertising, interactive menus, or information displays, the high-brightness display guarantees excellent visibility, making it a reliable solution for any environment where lighting conditions are unpredictable.