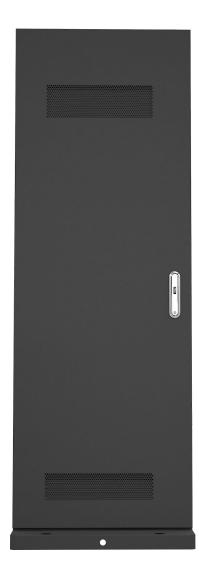

### Dimensions for 43" SkyView Outdoor Touch Screen Kiosk

Height: 1895 mm (74.60 inches) Thickness: 130 mm (5.11 inches) Width: 650 mm (25.59 inches)