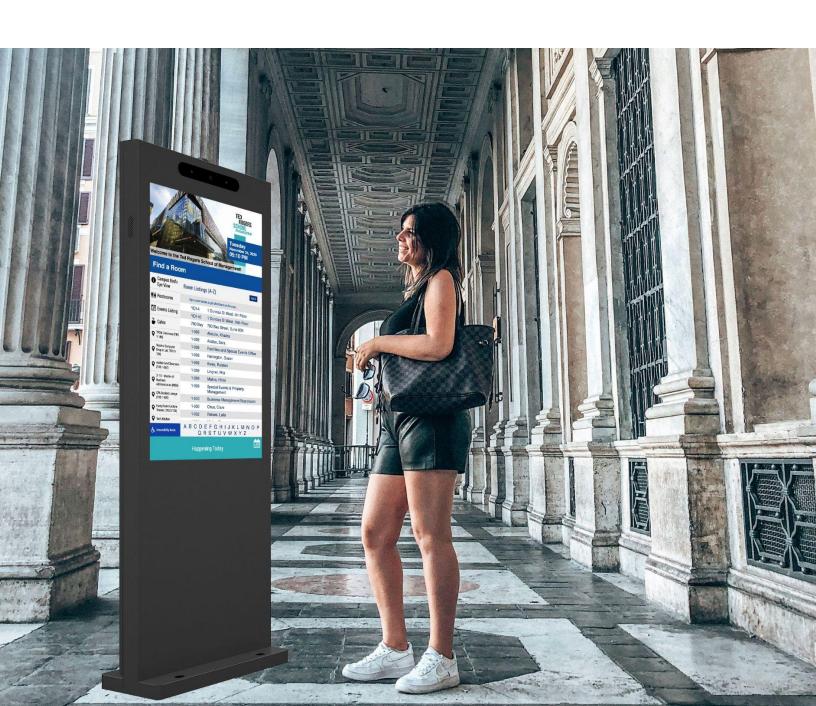

## 43" SkyView Outdoor Touch Screen Kiosk

Rugged, Portable, and Sunlight-Readable Outdoor Digital Kiosk for Any Climate

### Dimensions for 43" SkyView Outdoor Touch Screen Kiosk

Height: 1895 mm (74.60 inches) Thickness: 130 mm (5.11 inches) Width: 650 mm (25.59 inches)