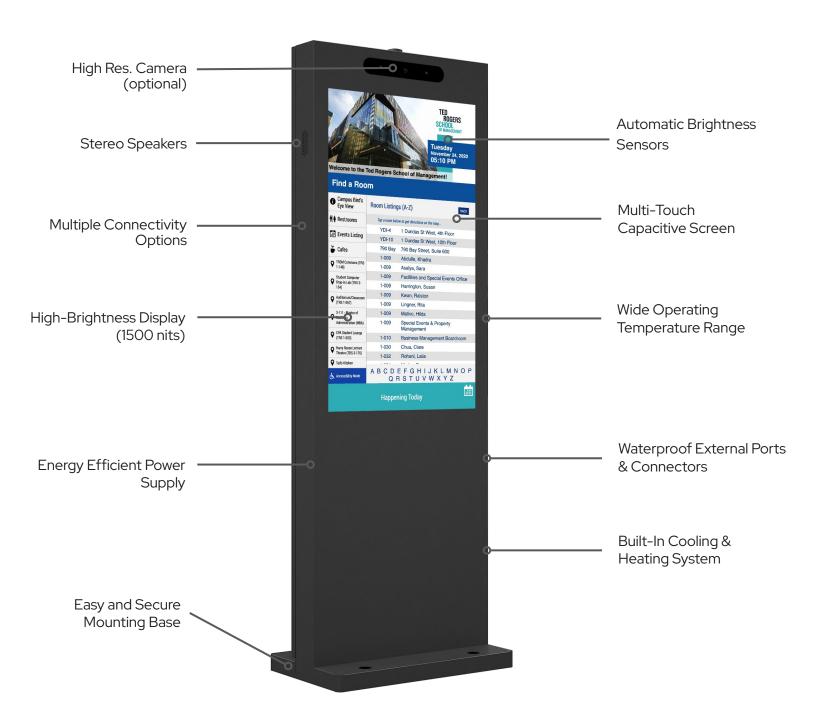

#### High Res. Camera (optional)

Optional high-definition camera for interactive applications such as facial recognition, audience analytics, or surveillance.

#### **Automatic Brightness Sensors**

Intelligent sensors adjust screen brightness in real time based on ambient light conditions.

#### Stereo Speakers

Built-in high-quality speakers provide clear, powerful audio for video content, advertisements, or voice prompts.

#### **Multi-Touch Capacitive Screen**

Supports up to 10 simultaneous touch points for responsive, interactive engagement.

#### **Multiple Connectivity Options**

Equipped with Wi-Fi, Ethernet, Bluetooth, and 4G/LTE connectivity, allowing for flexible network connections and real-time updates.

#### High-Brightness Display (1500 nits)

Equipped with a high-brightness 1500 nits screen, ensuring sharp and vibrant visuals even in bright daylight.

#### **Wide Operating Temperature Range**

Designed to operate from -30°C to 50°C (-22°F to 122°F), making it reliable in extreme climates.

#### **Energy Efficient Power Supply**

Equipped with a high-efficiency power supply, reducing overall energy consumption and operational costs.

#### Waterproof External Ports & Connectors

Sealed and reinforced external connections prevent water ingress and ensure long-lasting performance even in wet conditions.

#### **Built-In Cooling & Heating System**

Easily transfer saved directions from the kiosk to your mobile device. Enjoy seamless access and navigation on your smartphone for uninterrupted journey planning.

#### **Easy and Secure Mounting Base**

The digital signage includes a sturdy mounting base or stand that ensures stable support and secure placement, allowing for easy installation and adjustment in various settings.