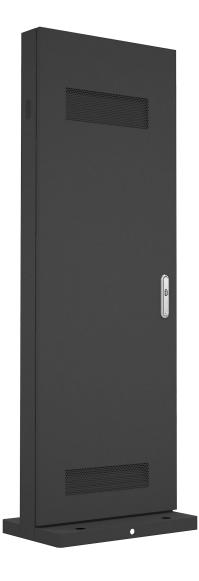

### Dimensions for 43" SkyView Outdoor Touch Screen Kiosk

Height: 1895 mm (74.60 inches) Thickness: 130 mm (5.11 inches) Width: 650 mm (25.59 inches)