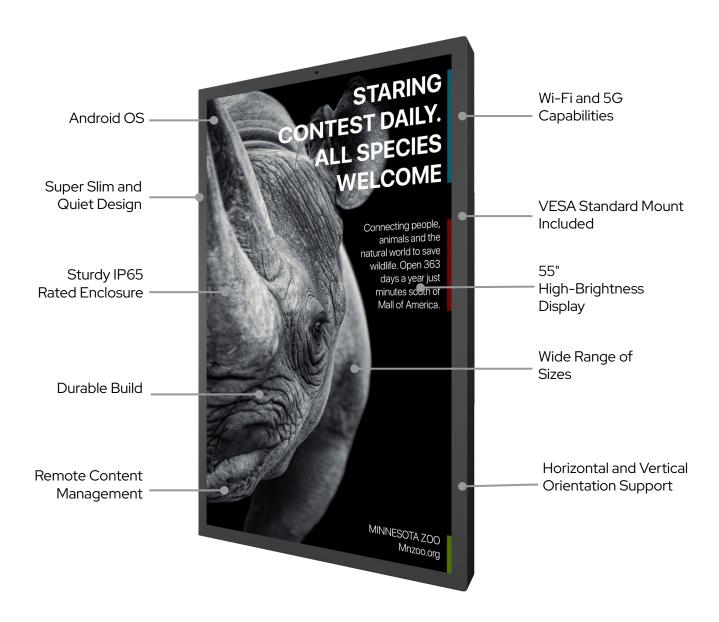

# HARDWARE TOP FEATURES

## HARDWARE TOP FEATURES

### Wi-Fi and 5G Capabilities

Stay connected with built-in Wi-Fi and 5G capabilities for seamless content updates and real-time interaction.

### **Remote Content Management**

Effortlessly update and control your digital signage from anywhere with remote content management.

## Super Slim and Quiet Design

Sleek, thin profile with silent operation for a modern, discreet look.

### **Durable Build**

Designed to withstand the elements, the durable build ensures reliable performance in any environment.

## 55" High-Brightness Displa

Experience vibrant visuals even in bright outdoor environments with the 55" high-brightness display, designed for optimal clarity and impact.

### Horizontal and Vertical Orientation Support

Easily switch between horizontal and vertical orientations for versatile display options.

### Wide Range of Sizes

Choose from a range of sizes to fit your specific needs and applications.

### **VESA Standard Mount Included**

Includes VESA Standard Mount for easy and secure wall installation.

### **Android OS**

Powered by Android OS for seamless app integration and intuitive control.

### **IP65 Rated**

Built to withstand harsh conditions with an IP65 rating for protection against dust and water.