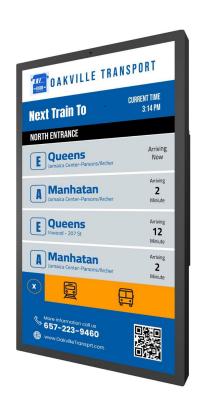

# 55" Wallmount Slim Outdoor Digital Signage

Experience vibrant visuals even in bright outdoor environments with the 55" high-brightness display, designed for optimal clarity and impact.

Slim. Weatherproof. Stunning Visuals.

## 55" High-Brightness Displa

Experience vibrant visuals even in bright outdoor environments with the 55" high-brightness display, designed for optimal clarity and impact.

## 55" High-Brightness Display

The 55" high-brightness display is engineered to deliver outstanding visibility, even in direct sunlight or brightly lit outdoor areas. Its superior luminance ensures that your content remains vivid and readable, no matter the lighting conditions. Perfect for digital signage, advertising, or interactive displays, this feature guarantees sharp, clear visuals that capture attention and enhance the user experience