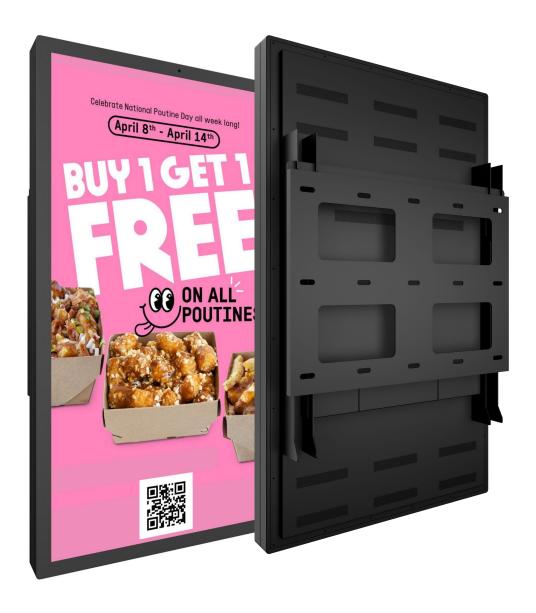

### **VESA Standard Mount Included**

Includes VESA Standard Mount for easy and secure wall installation.

## VESA Standard Mount Included

This digital signage comes with a VESA standard mount, making installation straightforward and secure. The included mount ensures a stable and reliable attachment to any wall, allowing for easy setup and adjustment. This feature provides flexibility in positioning your display, ensuring it is securely fastened and perfectly aligned for optimal viewing and functionality