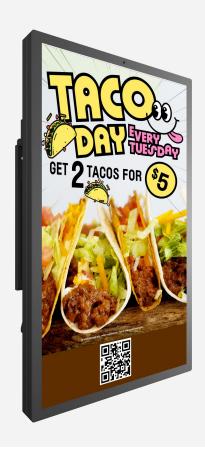

# 55" Wallmount Slim Outdoor Digital Signage

Experience vibrant visuals even in bright outdoor environments with the 55" high-brightness display, designed for optimal clarity and impact.

Slim. Weatherproof. Stunning Visuals.

## 55" High-Brightness Displa

Experience vibrant visuals even in bright outdoor environments with the 55" high-brightness display, designed for optimal clarity and impact.

## 55" High-Brightness Display

The 55" high-brightness display is engineered to deliver outstanding visibility, even in direct sunlight or brightly lit outdoor areas. Its superior luminance ensures that your content remains vivid and readable, no matter the lighting conditions. Perfect for digital signage, advertising, or interactive displays, this feature guarantees sharp, clear visuals that capture attention and enhance the user experience