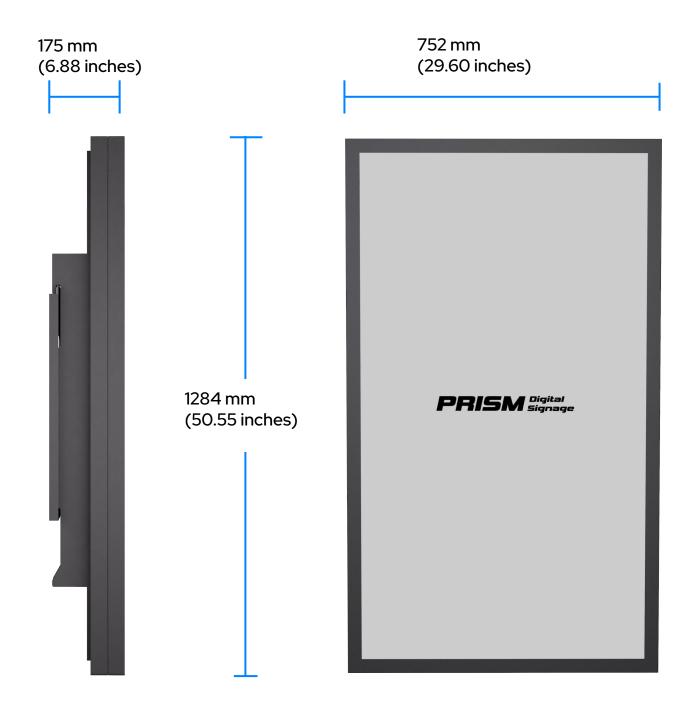

## 55" Wallmount Slim Outdoor Digital Signage

Height: 1284 mm (50.55 inches) Thickness: 175 mm (6.88 inches) Width: 752 mm (29.60 inches)