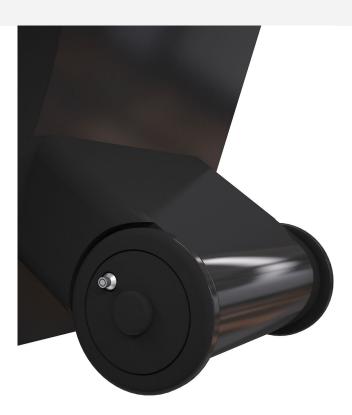

#### On-Wheels Mobility

Designed with mobility in mind, this unit is equipped with smooth-rolling wheels, making it effortless to transport between different locations, whether indoors or outdoors.

# On-Wheels Mobility

Designed with easy mobility in mind, this signage solution features a stable, on-wheels design that allows users to effortlessly transport it between locations. Move the unit from one side of a venue to another, shift it between indoor and outdoor spaces, or reposition it for maximum visibility based on foot traffic flow—all without lifting heavy equipment or needing multiple setups.