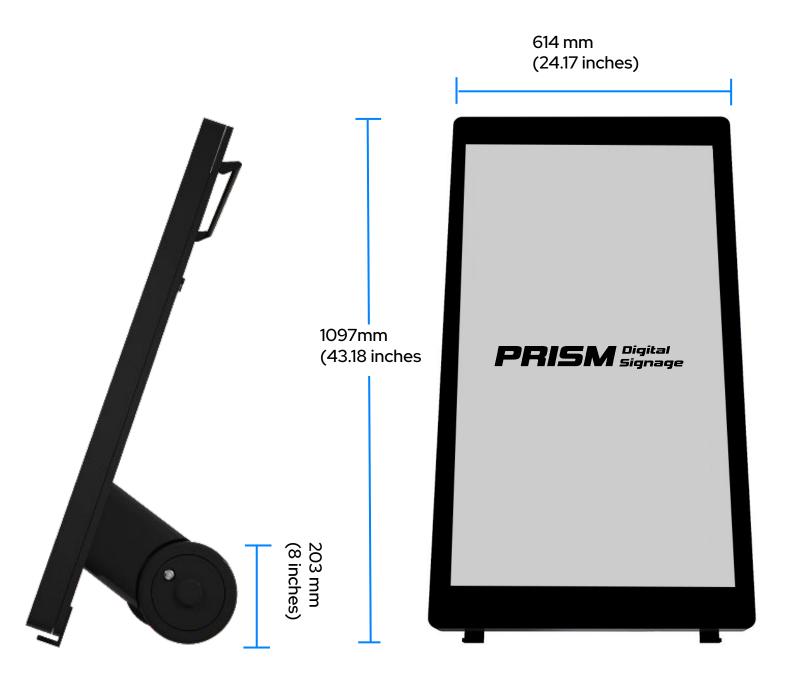

# Power A-Board Pro 43 Mobile Digital Signage

Height: 1097mm (43.18 inches) Wheel: 203 mm (8 inches) Width: 614 mm (24.17 inches)