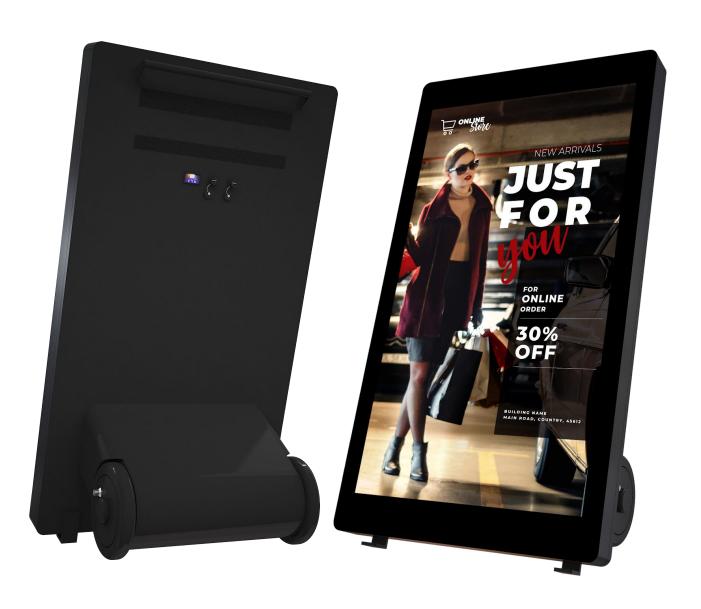

# Power A-Board Pro 43 Mobile Digital Signage

Your Portable Advertising Solution – Sleek, Mobile A-Board Digital Signage with a Long-Lasting Battery for Endless Impact.

#### **Cordless Design**

Say goodbye to messy cables with the innovative cordless design. Powered by a long-lasting internal battery, this digital signage solution allows for neat and clutter-free displays in any environment.

# Cordless Design

The cordless design is an ideal solution for locations that require flexibility without the limitations of traditional power sources. Powered by an internal, long-lasting battery, this unit eliminates the need for unsightly cables, giving your display a clean and professional look. This setup is perfect for dynamic spaces such as event venues, retail stores, or outdoor promotions where power sources may be limited or unavailable.

# Durable A-Board Structure

Built with a rugged A-board frame, this signage is designed to handle the demands of high-traffic environments. The durable construction provides a stable base, keeping the unit secure even in busy areas. This structure is particularly beneficial for businesses that require frequent relocation of displays, as it maintains both durability and a polished appearance, enhancing the overall impression it creates in any space.