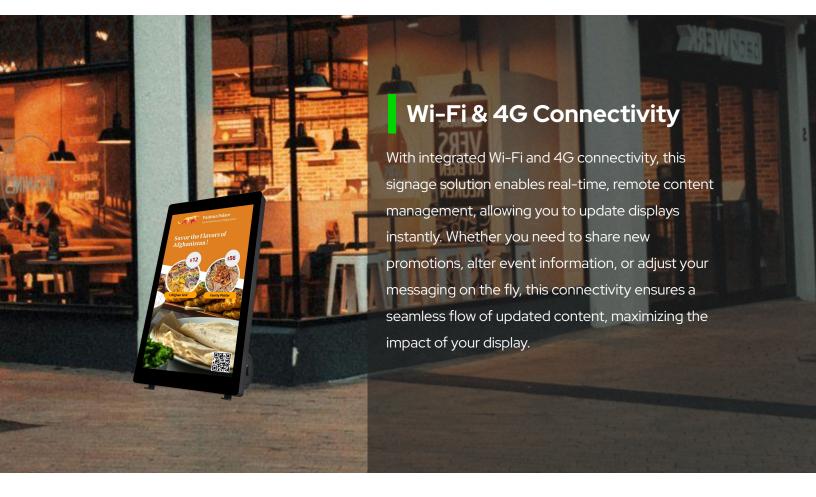

#### Wi-Fi & 4G Connectivity

Stay connected at all times with integrated Wi-Fi and 4G capabilities.