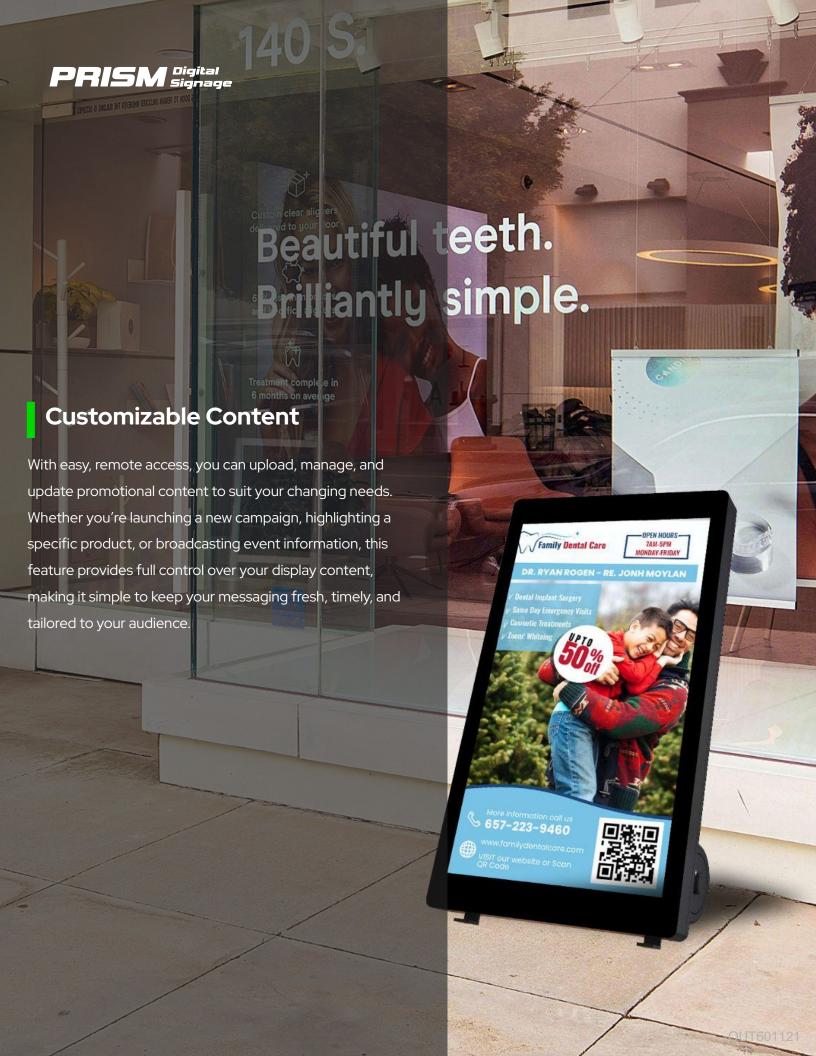

#### **Customizable Content**

Remotely upload and manage promotional content with ease.

# Cordless Design

The cordless design is an ideal solution for locations that require flexibility without the limitations of traditional power sources. Powered by an internal, long-lasting battery, this unit eliminates the need for unsightly cables, giving your display a clean and professional look. This setup is perfect for dynamic spaces such as event venues, retail stores, or outdoor promotions where power sources may be limited or unavailable.