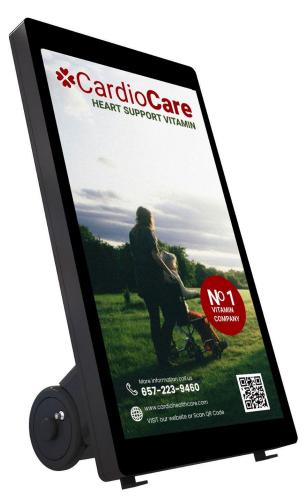

# Power A-Board Pro 43 Mobile Digital Signage

Your Portable Advertising Solution – Sleek, Mobile A-Board Digital Signage with a Long-Lasting Battery for Endless Impact.

#### 43-inch Full HD Display

The 43-inch Full HD screen delivers crisp, crystal-clear visuals, ensuring that your digital content grabs the attention of your audience.

### 43-inch Full HD Display

Featuring a large 43-inch Full HD screen, this display is designed to present your content with outstanding sharpness and clarity. The high resolution ensures that images, videos, and text are vividly rendered, deliverin a visually captivating experience. Whether it's being used for advertisements, wayfinding, or event schedules, this display quality will effectively capture and hold the attention of viewers, making sure your message stands out.