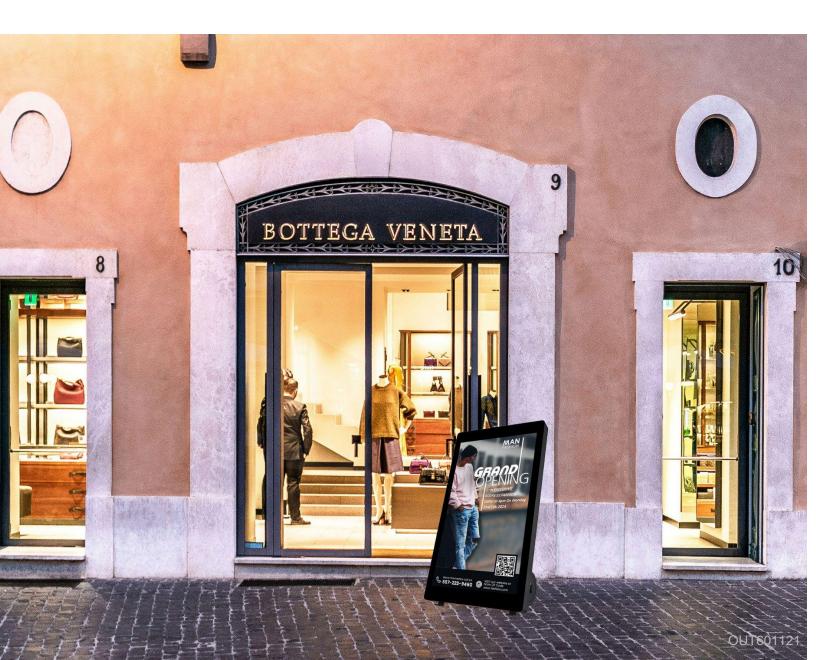

# Durable A-Board Structure

Built with a rugged A-board frame, this signage is designed to handle the demands of high-traffic environments. The durable construction provides a stable base, keeping the unit secure even in busy areas. This structure is particularly beneficial for businesses that require frequent relocation of displays, as it maintains both durability and a polished appearance, enhancing the overall impression it creates in any space.

# On-Wheels Mobility

Designed with easy mobility in mind, this signage solution features a stable, on-wheels design that allows users to effortlessly transport it between locations. Move the unit from one side of a venue to another, shift it between indoor and outdoor spaces, or reposition it for maximum visibility based on foot traffic flow—all without lifting heavy equipment or needing multiple setups.