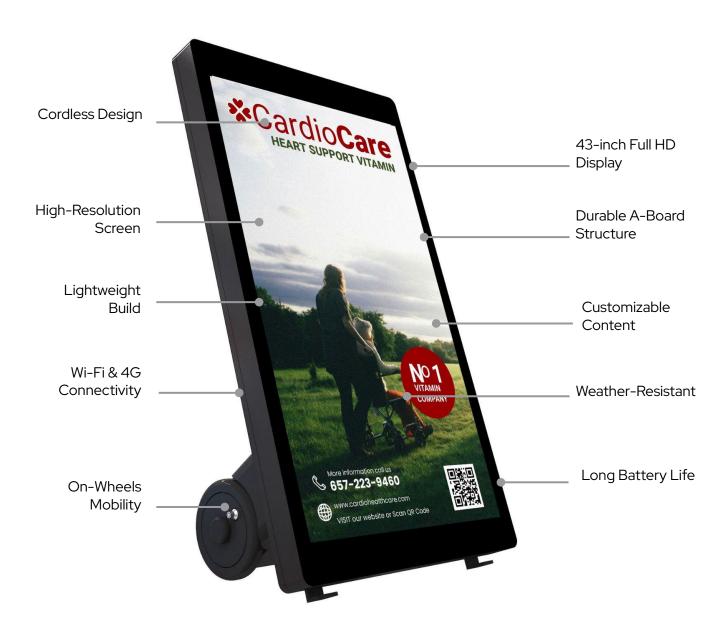

#### 43-inch Full HD Display

The 43-inch Full HD screen delivers crisp, crystal-clear visuals, ensuring that your digital content grabs the attention of your audience.

#### **Customizable Content**

Remotely upload and manage promotional content with ease.

#### **Cordless Design**

Say goodbye to messy cables with the innovative cordless design. Powered by a long-lasting internal battery, this digital signage solution allows for neat and clutter-free displays in any environment.

#### **Durable A-Board Structure**

Built with a robust A-board frame, this signage solution is made to withstand regular movement and outdoor usage.

#### **Lightweight Build**

Despite its durability, this digital signage is lightweight and easy to handle.

#### On-Wheels Mobility

Designed with mobility in mind, this unit is equipped with smooth-rolling wheels, making it effortless to transport between different locations, whether indoors or outdoors.

#### Wi-Fi & 4G Connectivity

Stay connected at all times with integrated Wi-Fi and 4G capabilities.

#### Weather-Resistant

Specifically engineered for outdoor use, this mobile A-board digital signage is built to endure varying weather conditions.

#### Long Battery Life

With a high-capacity battery, this digital signage can provide hours of uninterrupted display time.