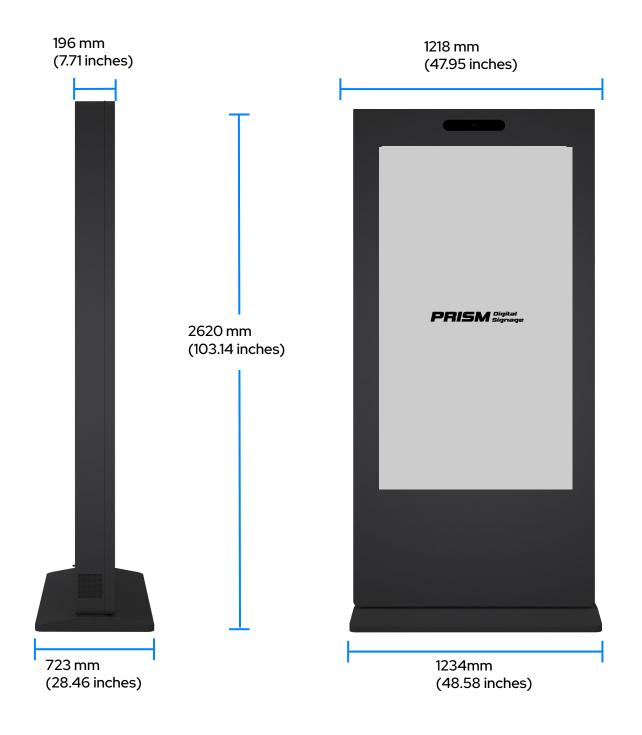

### 75" Outdoor Brandview Single Screen Display

Height: 2620 mm (103.14 inches)
Thickness: 196 mm (7.71 inches)
Width: 1218 mm (47.95 inches)
Base Depth: 723 mm (28.46 inches)
Base Width: 1234mm (48.58 inches)