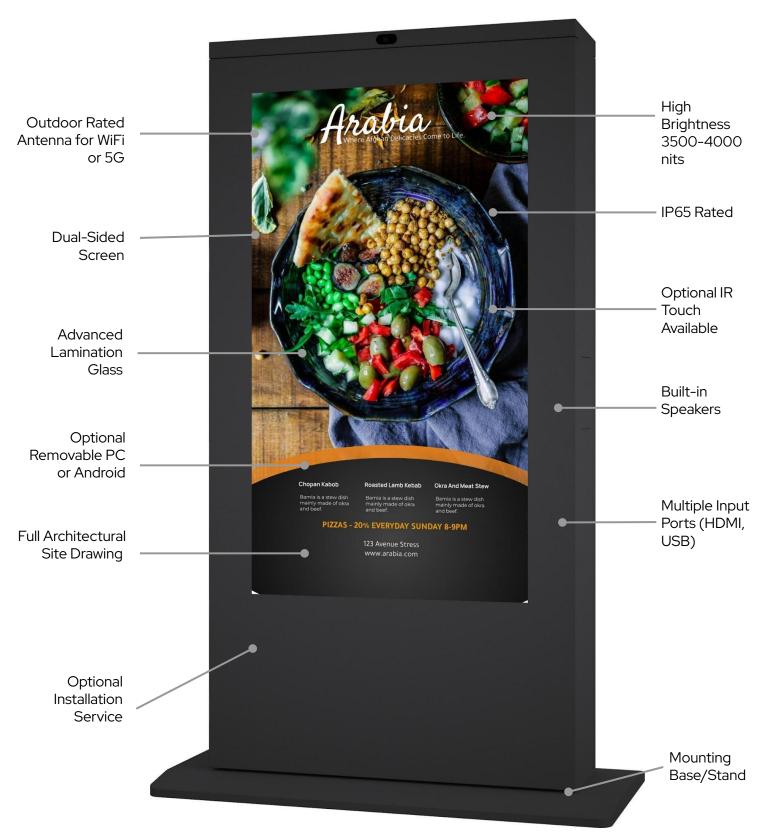

#### **IP65 Rated**

Engineered to withstand outdoor conditions, the unit is protected from dust, water, and environmental elements, ensuring long-lasting durability.

### High Brightness 3500-4000 nits

The ultra-bright display ensures excellent visibility in direct sunlight, while the built-in ambiance sensor automatically adjusts screen brightness for optimal clarity.

## Outdoor Rated Antenna for WiFi or 5G Connectivity

Equipped with a weather-resistant antenna, this signage offers reliable connectivity for WiFi or 5G, ensuring uninterrupted operation and content updates.

## Advanced Lamination Glass with Maximum UV Filter

The display is protected by specially laminated glass that filters UV rays, reducing glare and enhancing screen durability for clear visibility.

#### **Optional IR Touch Available**

For interactive applications, the optional infrared touch feature adds versatility, allowing for an engaging touch-screen experience.

#### **Built-in Speakers**

Integrated speakers provide clear audio, making it easy to deliver multimedia content effectively without the need for additional sound systems.

#### Optional Removable PC or Android

Customize your setup with a choice of a removable PC or Android system, providing flexibility and easy upgrades based on your requirements.

### Multiple Input Ports (HDMI, USB)

Featuring various input ports like HDMI and USB, the unit supports a wide range of multimedia devices, allowing for seamless content integration.

#### Mounting Base/Stand

Designed for stable installation, the unit comes with a robust mounting base or stand, ensuring secure placement in any location.

#### Full Architectural Site Drawing for Installation

A comprehensive architectural drawing is provided to assist in the proper installation and setup, ensuring a flawless experience.

#### **Optional Installation Service Available**

Professional installation services can be arranged, providing end-to-end support to ensure your digital signage is expertly deployed and ready to use.