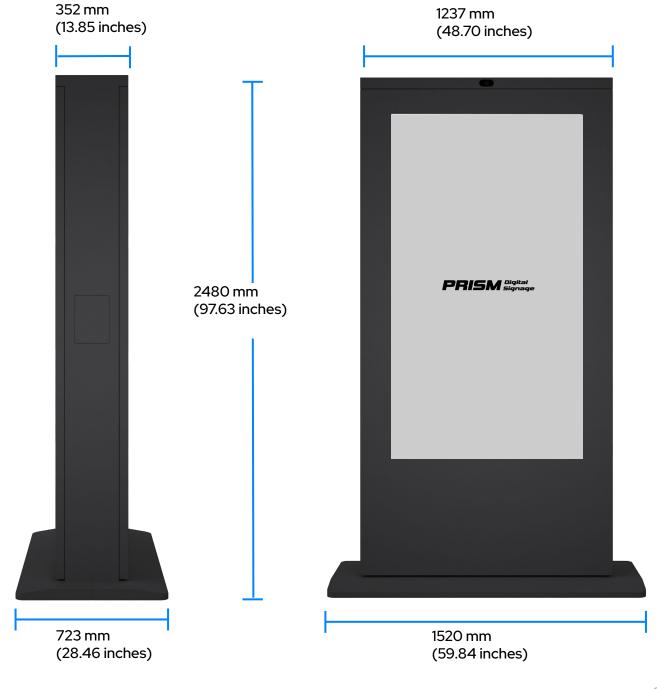

### 75" Outdoor Brandview Dual Screen Display

 Height:
 2480 mm (97.63 inches)

 Thickness:
 352 mm (13.85 inches)

 Width:
 1237 mm (48.70 inches)

 Base Depth:
 723 mm (28.46 inches)

 Base Width:
 1520 mm (59.84 inches)