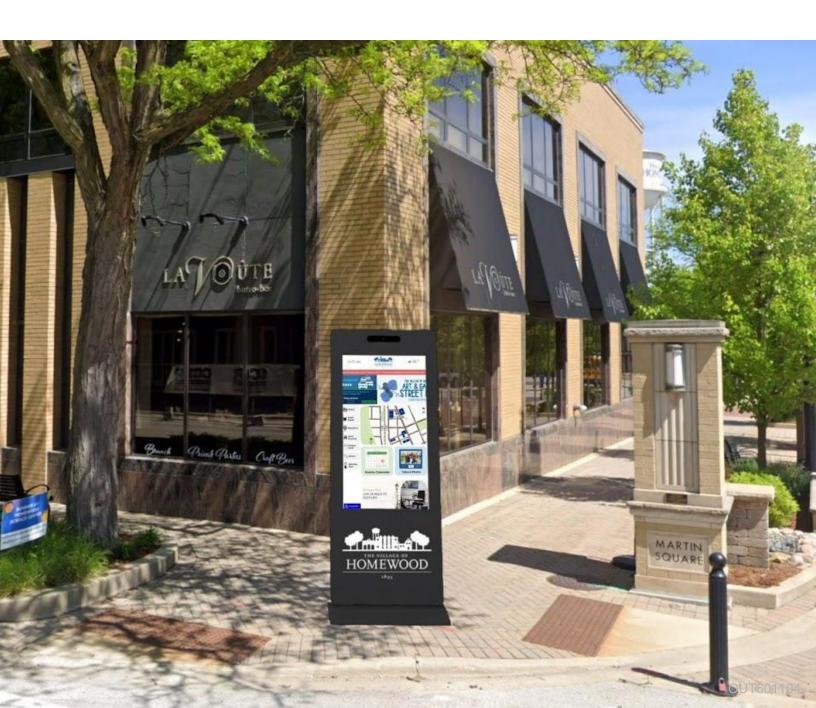

vironments. Its responsive nature enhances user engagement, making it ideal for applications like self-service kiosks, interactive wayfinding, and digital advertising.





### High-brightness 3500-4000 nits Sunlight Read Display

The Outdoor Touch Screen Display V8 Series is equipped with a high-brightness display ranging from 3500 to 4000 nits, specifically engineered to deliver exceptional visibility even under direct sunlight. This ultra-bright screen maintains vibrant colors, sharp contrasts, and clear readability, ensuring that your content stands out in any outdoor setting. Ideal for public spaces, storefronts, and high-traffic areas, this sunlight-readable display guarantees that your messaging remains impactful and accessible to viewers, regardless of the weather or time of day.





#### Front Opening For Easy Maintenance

The Outdoor Touch Screen Display V8 Series features a front-opening design that allows for quick and easy maintenance, minimizing downtime and service disruptions. This user-friendly access design enables technicians to reach internal components without the need to dismount the display, simplifying routine maintenance and repairs. Whether it's cleaning, replacing parts, or performing updates, the front-opening mechanism streamlines the service process, saving time and reducing operational costs. This feature ensures that your display remains in optimal working condition with minimal effort, making it ideal for busy outdoor environments.





#### **Easy and Secure Mounting Base**

The Outdoor Touch Screen Display V8 Series comes with an easy and