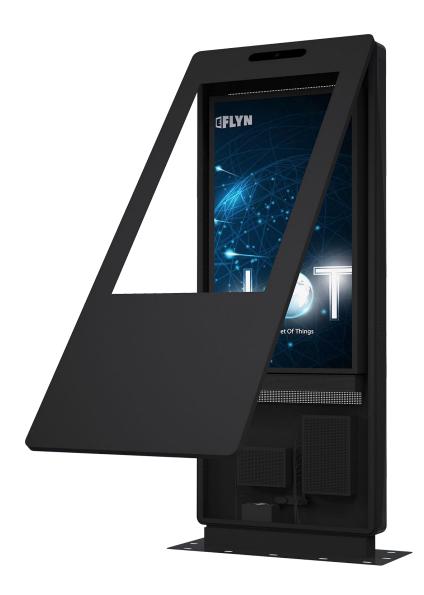

#### Front Opening For Easy Maintenance

The Outdoor Touch Screen Display V8 Series features a front-opening design that allows for quick and easy maintenance, minimizing downtime and service disruptions. This user-friendly access design enables technicians to reach internal components without the need to dismount the display, simplifying routine maintenance and repairs. Whether it's cleaning, replacing parts, or performing updates, the front-opening mechanism streamlines the service process, saving time and reducing operational costs. This feature ensures that your display remains in optimal working condition with minimal effort, making it ideal for busy outdoor environments.

#### **Audio Speakers**

Integrated audio speakers deliver clear and powerful sound, enhancing the interactive experience for users.

### **Audio Speakers**

The Outdoor Touch Screen Display V8 Series includes built-in audio speakers designed to provide clear and impactful sound, enhancing the overall user experience. These speakers are ideal for applications that require audio output, such as promotional videos, interactive guides, or public announcements. The speakers are engineered to deliver high-quality sound even in outdoor environments, ensuring that audio content is heard clearly amidst ambient noise. This feature adds an extra dimension to your digital signage, making it more engaging and effective for communicating your message.