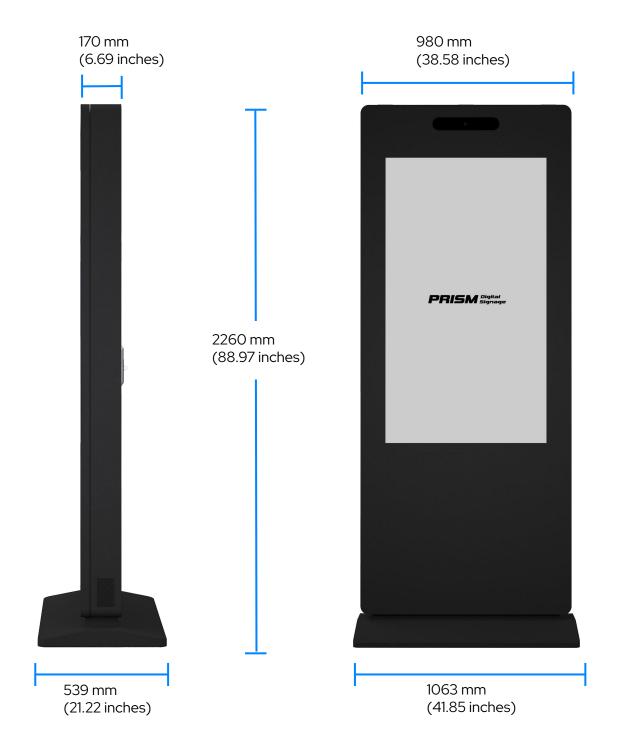

### Dimensions for 55" Outdoor Touch Screen Digital Signage V8

Height: 2260 mm (88.97 inches)
Thickness: 170 mm (6.69 inches)
Width: 980 mm (38.58 inches)
Base Width: 1063 mm (41.85 inches)
Base Depth: 539 mm (21.22 inches)