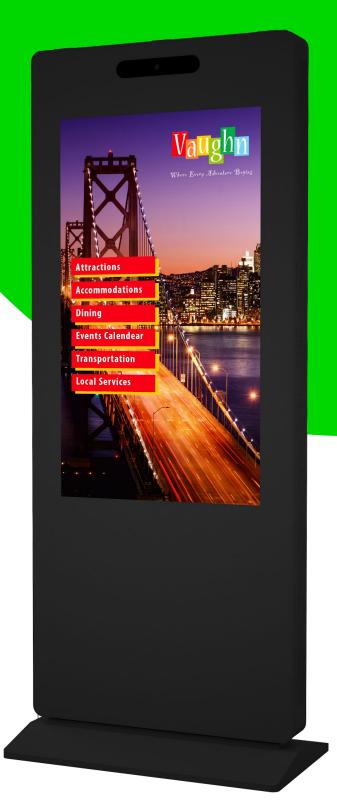

# V8 Series 55" Outdoor Touch Screen Display

Durable 55" outdoor touch screen display with ultra-bright 3500-4000 nits, advanced lamination glass, and PCAP technology for exceptional visibility and interactivity in any environment.