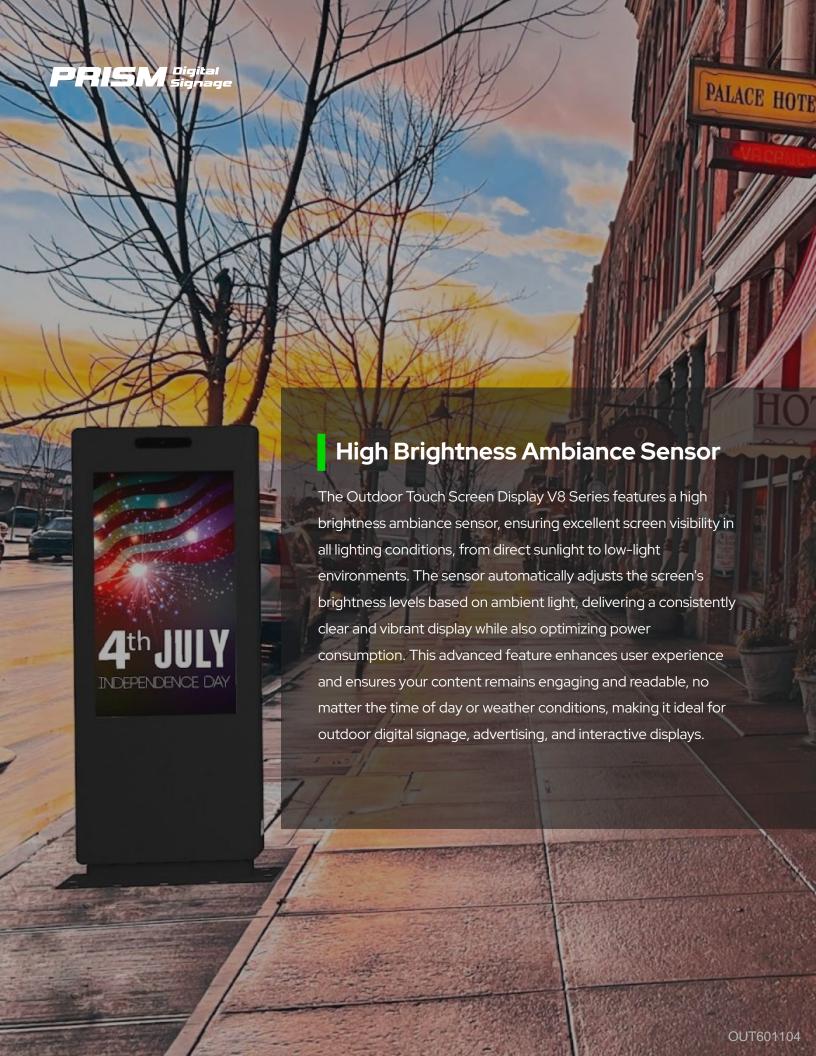

#### **High Brightness Ambiance Sensor**

Adaptive high brightness display with an ambiance sensor for optimal visibility in any lighting conditions.