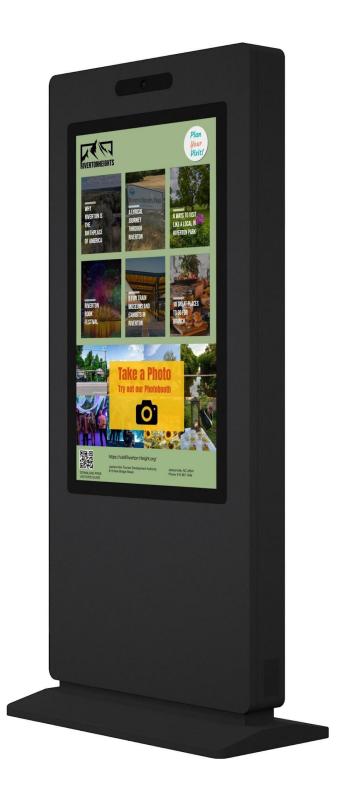

# V8 Series 55" Outdoor Touch Screen Display

Durable 55" outdoor touch screen display with ultra-bright 3500-4000 nits, advanced lamination glass, and PCAP technology for exceptional visibility and interactivity in any environment.