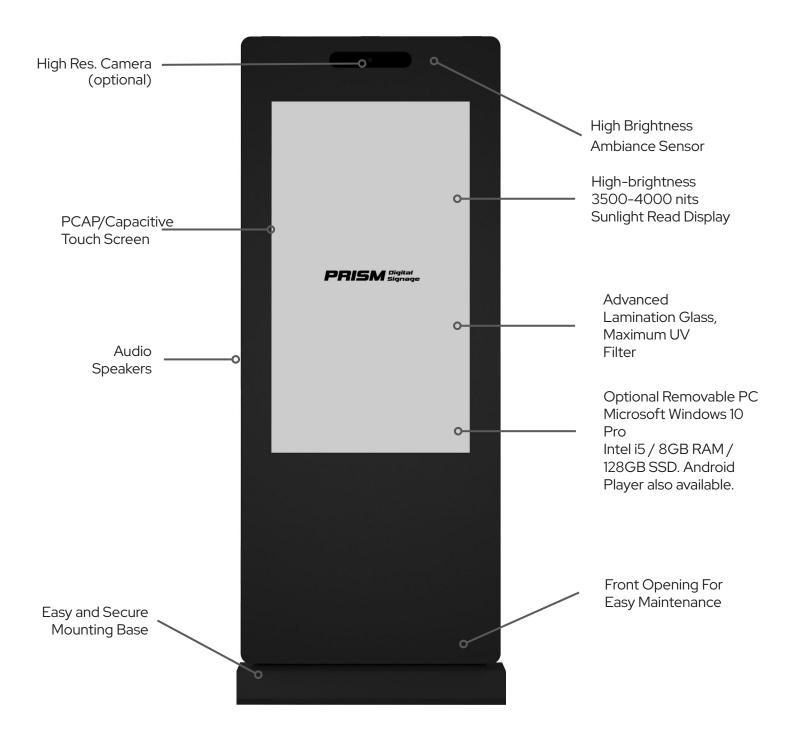

## HARDWARE TOP FEATURES

### HARDWARE TOP FEATURES

#### High Res. Camera (optional)

Optional high-resolution camera for enhanced image capture and video recording capabilities.

#### **High Brightness Ambiance Sensor**

Adaptive high brightness display with an ambiance sensor for optimal visibility in any lighting conditions.

## High-brightness 3500-4000 nits Sunlight Read Display

Ultra-bright 3500-4000 nits display designed for clear visibility in direct sunlight, ensuring vibrant and readable content outdoors.

## Advanced Lamination Glass, Maximum UV Filter

Advanced lamination glass with maximum UV filter to enhance screen durability and reduce glare for optimal outdoor performance.

#### **PCAP/Capacitive Touch Screen**

PCAP capacitive touch screen offers responsive, multi-touch capabilities for a seamless and intuitive user experience.

#### Front Opening For Easy Maintenance

Front-opening design for easy access and maintenance, reducing downtime and simplifying service tasks.

#### **Easy and Secure Mounting Base**

Robust and secure mounting base designed for quick installation and stability in various outdoor environments.

#### **Audio Speakers**

Integrated audio speakers deliver clear and powerful sound, enhancing the interactive experience for users.

## Optional Removable PC Microsoft Windows 10 Pro

Optional removable PC with Windows 10 Pro, Intel i5, 8GB RAM, and 128GB SSD, with an Android player also available for flexible performance options.