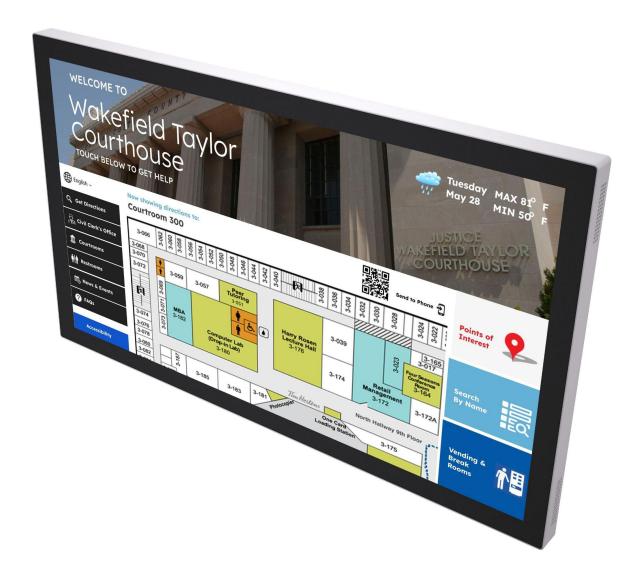

#### **Interactive Touch Features**

Includes touch-responsive software for interactive applications such as surveys, wayfinding, and product information, enhancing user engagement.

## Interactive Touch Features for Engaging User Experiences

Our signage includes touch-responsive software that empowers users to interact directly with the screen. Whether for taking surveys, navigating wayfinding systems, or accessing product information, these features invite users to engage actively, creating memorable and interactive experiences.