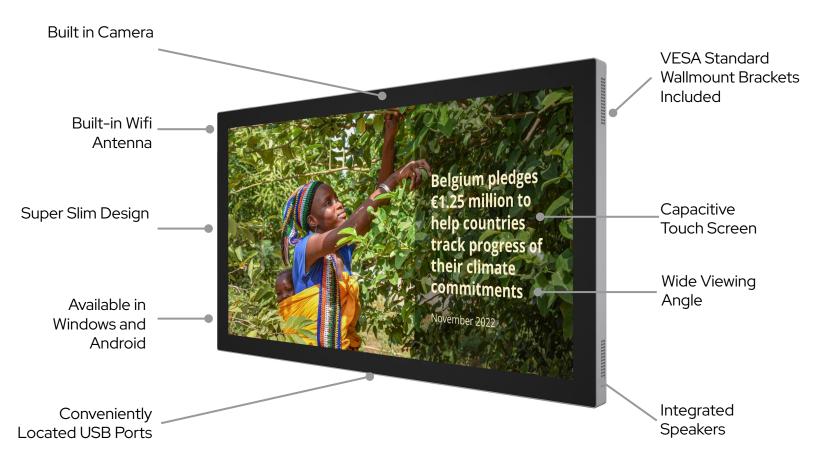

#### **Built-in WIFI Antenna**

Stay connected effortlessly with a powerful built-in Wi-Fi antenna, ensuring fast and stable internet access for seamless operation and communication.

#### **Conveniently Located USB Ports**

Enjoy the convenience of built-in USB ports, perfectly positioned for quick device charging and easy connectivity, ensuring a hassle-free user experience.

#### **Optional Removable PC or Android**

Customize your setup with a choice of a removable PC or Android system, providing flexibility and easy upgrades based on your requirements.

### **Built-in Speakers**

The built-in 8W × 2 speakers provide clear and powerful audio, making sure that your presentations are heard as well as seen.

### Wide Viewing Angle

With a wide viewing angle of 165°/165°/150° /150° (L/R/U/D), everyone in the room can see the screen clearly, no matter where they are seated.

### Super Slim Design

The sleek, slim profile of the signage ensures it fits seamlessly into any space, maximizing aesthetic appeal without compromising on performance.

#### **Interactive Touch Features**

Includes touch-responsive software for interactive applications such as surveys, wayfinding, and product information, enhancing user engagement.

#### VESA Standard Mount Included

Includes VESA Standard Mount for easy and secure wall installation.

#### **Built-in Camera**

Equipped with a high-resolution camera, this digital signage allows for interactive applications such as facial recognition, audience analytics, and enhanced security, providing a dynamic and engaging user experience.