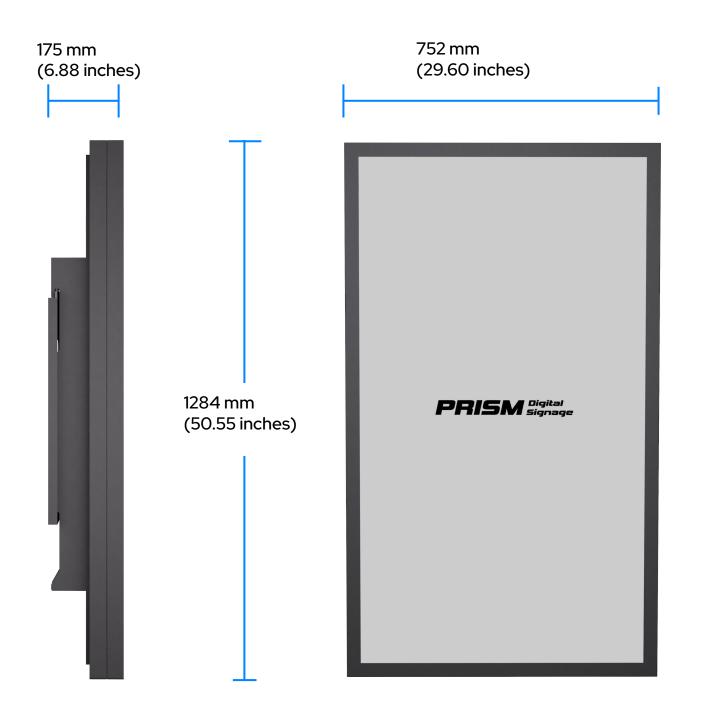

## Outdoor Non-Touch Super Slim Wallmount Digital Signage

Height: 1284 mm (50.55 inches)
Thickness: 175 mm (6.88 inches)
Width: 752 mm (29.60 inches)