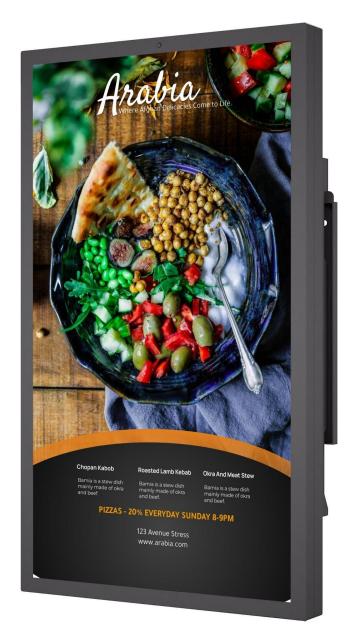

## Wide Range of Sizes

Wide Range of Sizes: Our digital signage is offered in a diverse selection of sizes to accommodate various needs and applications. From compact models suitable for smaller spaces to larger screens ideal for high-visibility environments, our range ensures you can find the perfect size for your specific requirements. This flexibility allows you to tailor the signage to your space, enhancing its effectiveness and integration within any setting

### Wide Range of Sizes

Choose from a range of sizes to fit your specific needs and applications.