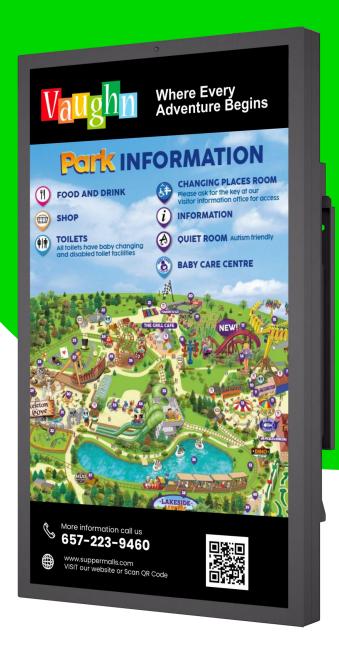

## IP-65 Rated Outdoor Non-Touch Super Slim Wallmount Digital Signage .

Durable Outdoor Digital Signage with IP-65 Rating, Available in 21" to 55" Sizes.

Slim. Weatherproof. Stunning Visuals.