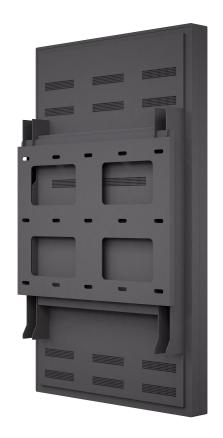

### **VESA Standard Mount Included**

This digital signage comes with a VESA standard mount, making installation straightforward and secure. The included mount ensures a stable and reliable attachment to any wall, allowing for easy setup and adjustment. This feature provides flexibility in positioning your display, ensuring it is securely fastened and perfectly aligned for optimal viewing and functionality