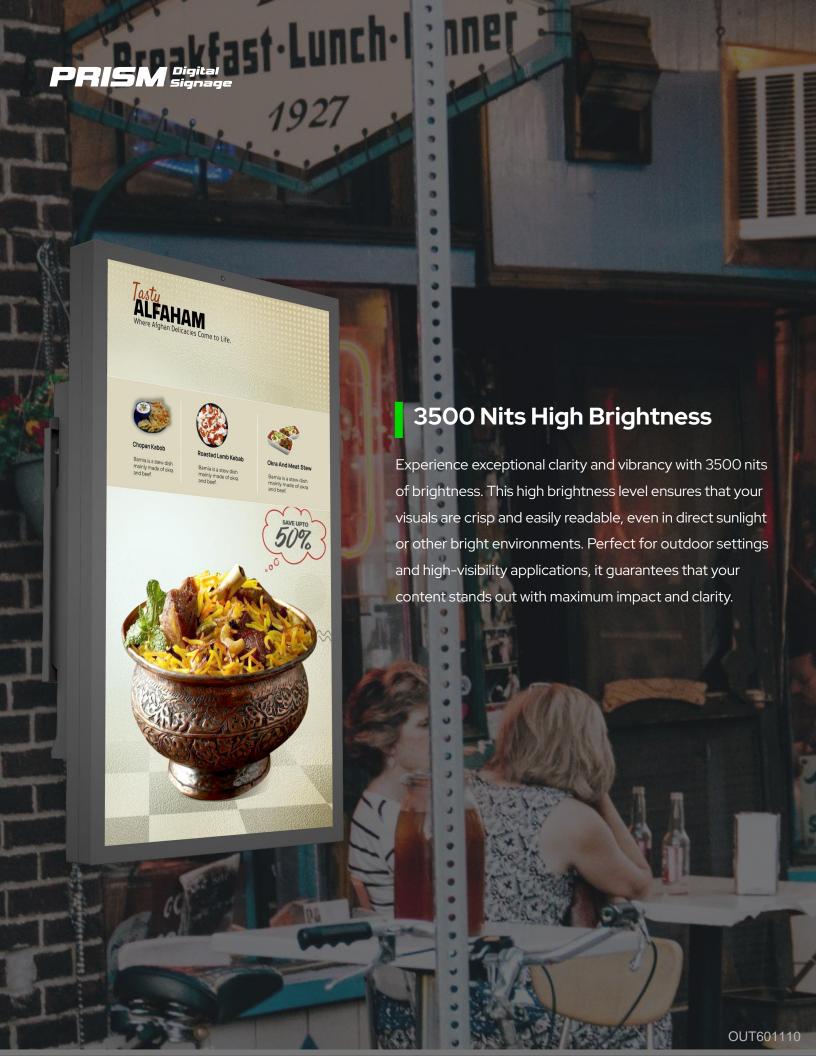

### 3500 nits High Brightness

Delivers vivid, clear visuals even in bright sunlight.