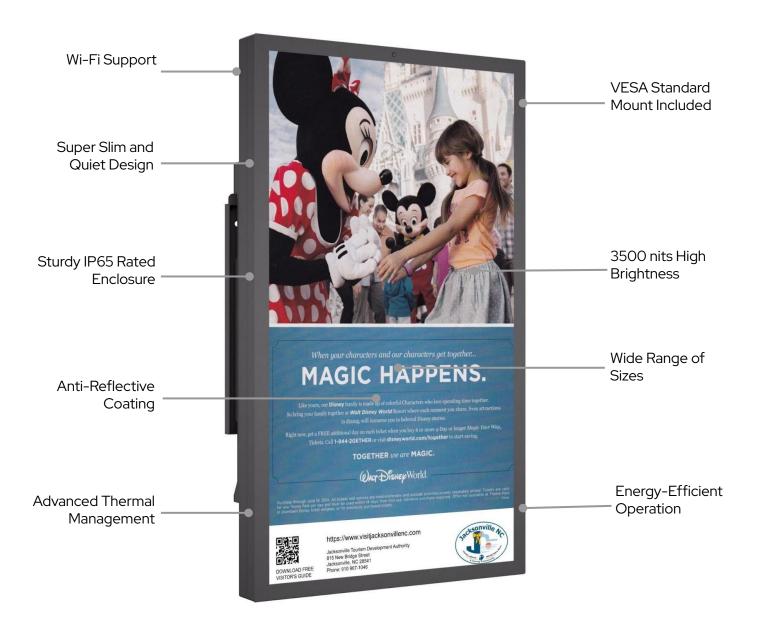

### (\*))) Wi-Fi Support

Enjoy versatile connectivity options with built-in Wi-Fi and Ethernet, allowing for seamless integration, remote content management, and reliable performance in any network environment.

### **Advanced Thermal Management**

Ensures optimal performance by efficiently dissipating heat to prevent overheating.

## → Super Slim and Quiet Design

Sleek, thin profile with silent operation for a modern, discreet look.

### **Sturdy IP65 Rated Enclosure**

Provides superior weatherproofing for reliable performance in outdoor environments.

### 3500 nits High Brightness

Delivers vivid, clear visuals even in bright sunlight.

### Anti-Reflective Coating

Reduces glare for clearer, more readable content in bright conditions.

### Wide Range of Sizes

Choose from a range of sizes to fit your specific needs and applications.

#### **VESA Standard Mount Included**

Includes VESA Standard Mount for easy and secure wall installation.

### **Energy-Efficient Operation**

Designed to minimize power consumption while delivering high performance.