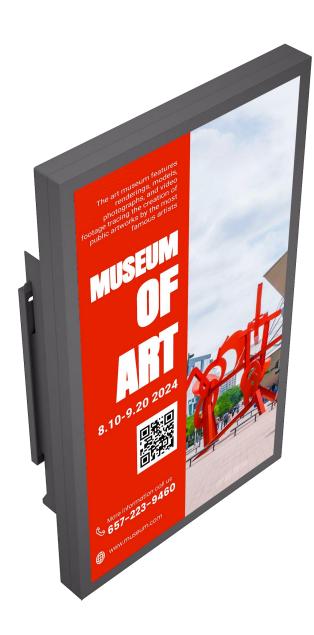

### **VESA Standard Mount Included**

This digital signage comes with a VESA standard mount, making installation straightforward and secure. The included mount ensures a stable and reliable attachment to any wall, allowing for easy setup and adjustment. This feature provides flexibility in positioning your display, ensuring it is securely fastened and perfectly aligned for optimal viewing and functionality

#### **VESA Standard Mount Included**

Includes VESA Standard Mount for easy and secure wall installation.