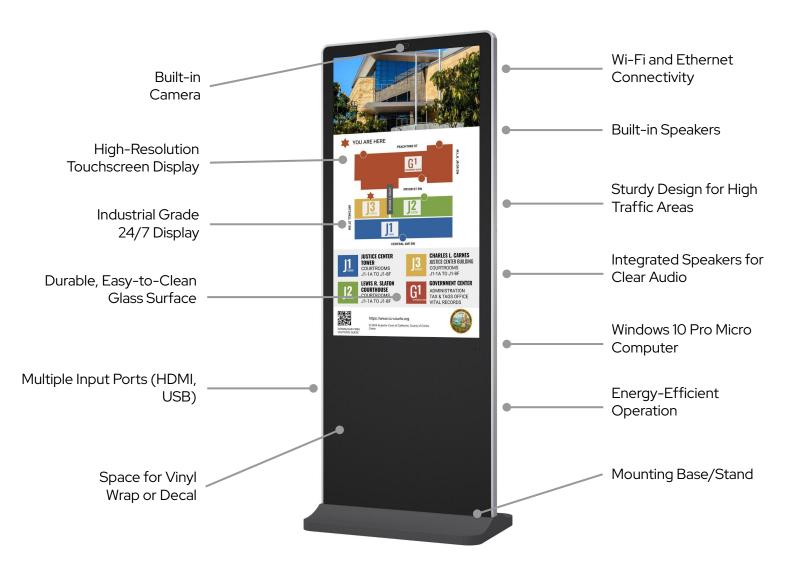

## HARDWARE TOP FEATURES

#### **Built-in Camera**

Equipped with a high-resolution camera, this digital signage allows for interactive applications such as facial recognition, audience analytics, and enhanced security, providing a dynamic and engaging user experience.

### Wi-Fi and Ethernet Connectivity

Enjoy versatile connectivity options with built-in Wi-Fi and Ethernet, allowing for seamless integration, remote content management, and reliable performance in any network environment.

### **High-Resolution Touchscreen**

Experience vibrant visuals and precise touch responsiveness with the high-resolution touchscreen display, designed to deliver crystal-clear images and smooth, interactive engagement for users, enhancing the overall digital experience.

### **Built-in Speakers**

Enjoy clear and immersive audio with integrated high-quality speakers, enhancing the user experience by delivering dynamic sound for videos, advertisements, and interactive content.

### Industrial Grade 24/7 Display

Engineered for continuous operation, this industrial-grade display is designed for 24/7 performance, ensuring durability, reliability, and exceptional image quality even in demanding environments, making it ideal for high-traffic and round-the-clock applications.

### Sturdy Design for High Traffic Areas

Built with heavy-duty materials, this digital signage features a robust design that withstands frequent use and impacts, ensuring durability and stability in busy environments.

### Durable, Easy-to-Clean Glass Surface

The digital signage features a tough, smooth glass surface that resists scratches and stains, making it simple to clean and maintain a pristine, professional appearance.

## ı||||||| Integrated Speakers for Clear Audio

Built-in speakers deliver crisp, high-quality sound, enhancing the digital signage experience with clear and engaging audio for videos, announcements, and interactive content.

### **Energy-Efficient Operation**

Designed for low power consumption, this digital signage provides effective performance while reducing energy costs and environmental impact, making it an eco-friendly choice for continuous operation.

### Space for Vinyl Wrap or Decal

The digital signage includes ample surface area for customization with vinyl wraps or decals, allowing for personalized branding and aesthetic adjustments to match your business's visual identity.

### Multiple Input Ports (HDMI, USB)

Equipped with various input ports, including HDMI and USB, this digital signage allows for versatile connectivity and easy integration with external devices, ensuring flexible content management and display options.

### **Windows 10 Pro Micro Computer**

The signage includes a built-in Windows 10 Pro micro computer, providing powerful and reliable performance for running applications, managing content, and ensuring smooth operation without the need for additional external hardware.

### Mounting Base/Stand

The digital signage includes a sturdy mounting base or stand that ensures stable support and secure placement, allowing for easy installation and adjustment in various settings.