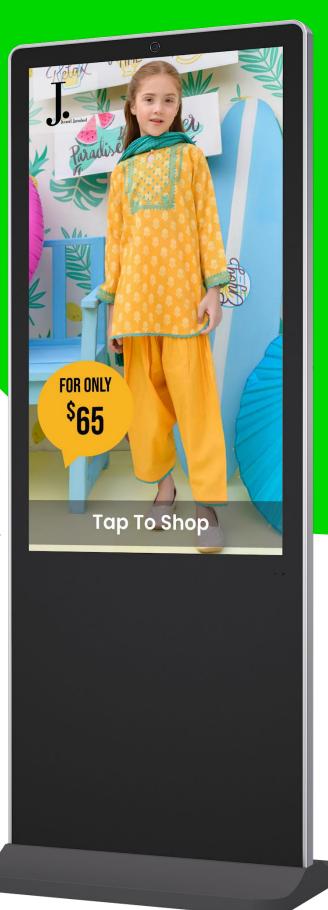

## VertiScreen Pro - Touch Screen Free Standing Digital Signage

Elevate your digital communication with the VertiScreen Pro, a sleek and versatile touch screen free-standing signage available in sizes from **32" to 65"**. Ideal for high-traffic environments, it combines a high-resolution display with interactive touch capabilities, delivering stunning visuals and engaging user experiences in a stylish and durable design.