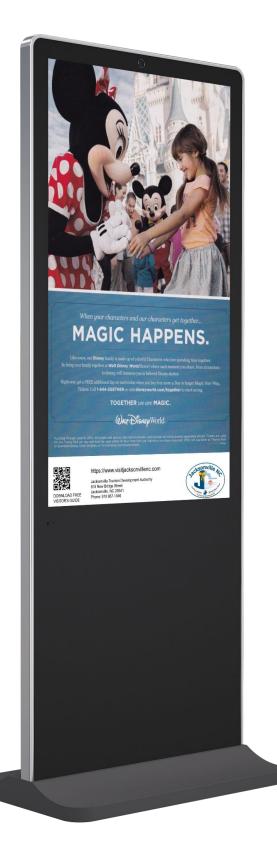

## VertiScreen Pro - Touch Screen Free Standing Digital Signage

Elevate your digital communication with the VertiScreen Pro, a sleek and versatile touch screen free-standing signage available in sizes from **32" to 65"**. Ideal for high-traffic environments, it combines a high-resolution display with interactive touch capabilities, delivering stunning visuals and engaging user experiences in a stylish and durable design.