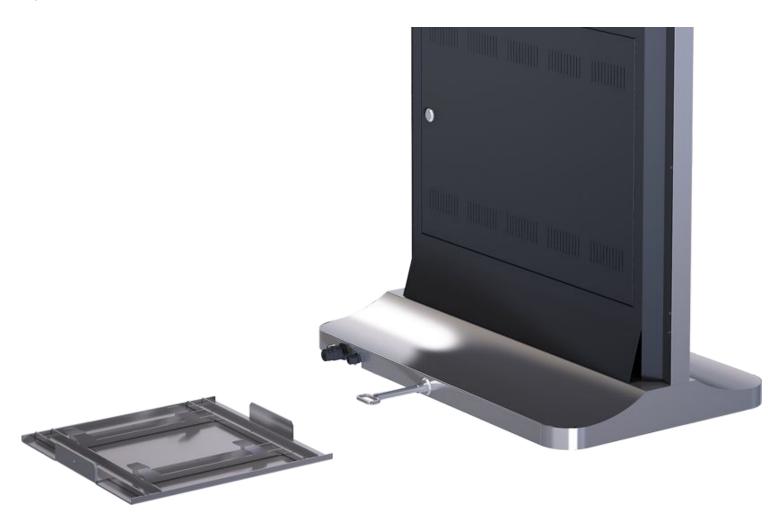

### Mounting Base/Stand

The digital signage includes a sturdy mounting base or stand that ensures stable support and secure placement, allowing for easy installation and adjustment in various settings.

## **Mounting Base/Stand**

The Touch Screen Free Standing Digital Signage is equipped with a robust mounting base or stand designed to provide stable support and secure placement in a variety of environments. The base is engineered for durability, ensuring that the signage remains upright and steady even in high-traffic areas. Its design allows for easy installation and adjustment, accommodating different viewing angles and heights to optimize visibility and user interaction. The stand often features adjustable components or locking mechanisms that enable precise positioning and prevent unintended movement. Additionally, the sleek and modern design of the base or stand complements the aesthetics of the digital signage, blending seamlessly with both contemporary and traditional interiors. This feature ensures that the signage is both functional and stylish, providing a reliable foundation that enhances the overall presentation and effectiveness of your digital content.