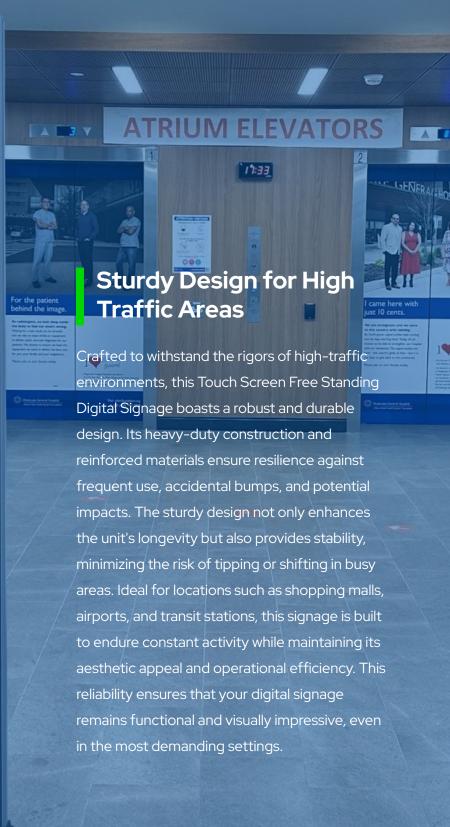

### Sturdy Design for High Traffic Areas

Built with heavy-duty materials, this digital signage features a robust design that withstands frequent use and impacts, ensuring durability and stability in busy environments.

## Durable Build Quality for Long-Lasting Performance

Featuring a portable and lightweight design, this display is easy to move and position, making it an excellent choice for dynamic retail spaces. Its mobility allows businesses to effortlessly adjust the display's location to suit different layouts, promotional needs, or foot traffic patterns, enhancing flexibility and operational efficiency. Whether you need to showcase products in different areas of your store, create pop-up experiences, or adapt to seasonal displays, this display's convenient portability ensures that you can always position it exactly where it will have the most impact, maximizing visibility and engagement.

## Industrial Grade 24/7 Display

This Touch Screen Free Standing Digital Signage features an industrial-grade 24/7 display, meticulously engineered to deliver uninterrupted performance in demanding environments. Built for continuous operation, the display ensures reliability and durability, capable of running around the clock without overheating or experiencing performance degradation. Its robust construction and advanced cooling systems allow it to withstand high-traffic areas and harsh conditions, making it ideal for environments where consistent, high-quality visual output is crucial. Whether used in retail, transportation hubs, or public spaces, the industrial-grade display maintains exceptional image clarity and color accuracy, ensuring that your digital signage remains effective and engaging at all times