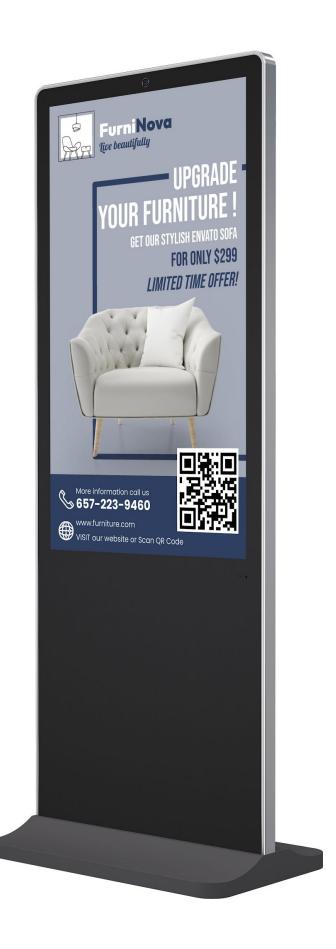

## Space for Vinyl Wrap or Decal

This Touch Screen Free Standing Digital Signage offers ample surface area designed for easy customization with vinyl wraps or decals. The expansive, smooth exterior allows for effortless application of custom graphics, logos, or promotional messages, enabling you to tailor the signage to align with your brand's visual identity or specific marketing campaigns. The space is optimized to ensure that the vinyl or decal adheres securely and maintains a professional appearance, without interfering with the functionality or visibility of the screen. This feature provides a versatile solution for businesses looking to enhance their signage with personalized designs, making it a perfect choice for creating a cohesive and eye-catching presentation that captures and reinforces your brand's image in any setting.