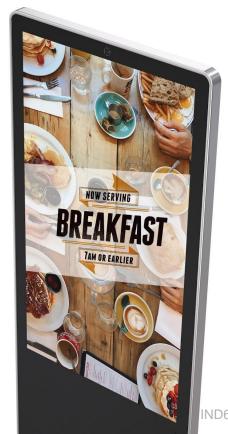

# High-Resolution Touchscreen Display

The Touch Screen Free Standing Digital Signage features a high-resolution touchscreen display that combines stunning visuals with exceptional touch sensitivity for an unparalleled user experience. The display offers vibrant colors, sharp details, and wide viewing angles, making it ideal for displaying dynamic content such as advertisements, interactive menus, or informational graphics. The responsive touchscreen functionality supports multi-touch gestures, enabling smooth and intuitive interactions for users, whether they are navigating through content, filling out forms, or exploring interactive applications. This high-definition display not only captivates audiences with its visual clarity but also enhances engagement and interactivity, making it a powerful tool for any digital signage solution.