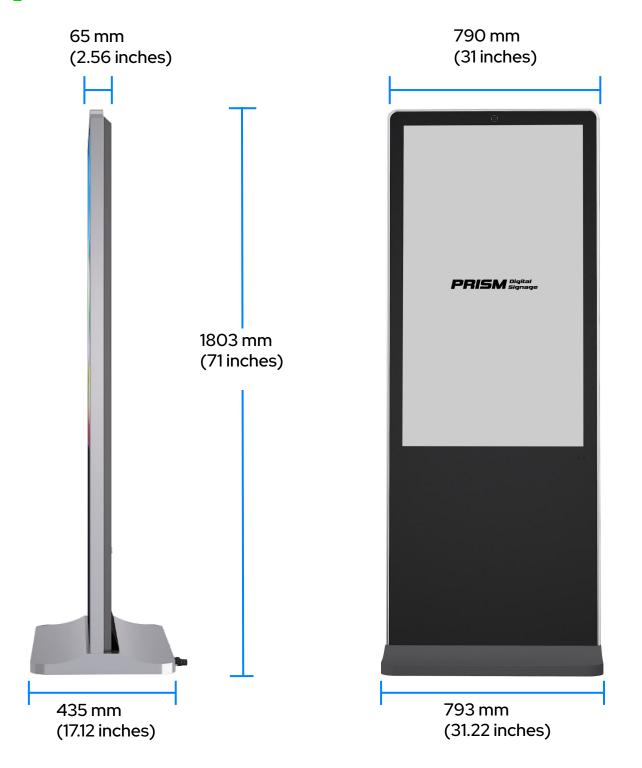

### 55" VertiScreen Pro Dimensions

Height: 1803 mm (71 inches)
Thickness: 65 mm (2.56 inches)
Width: 790 mm (31 inches)
Base Depth: 435 mm (17.12 inches)
Base Width: 793 mm (31.22 inches)